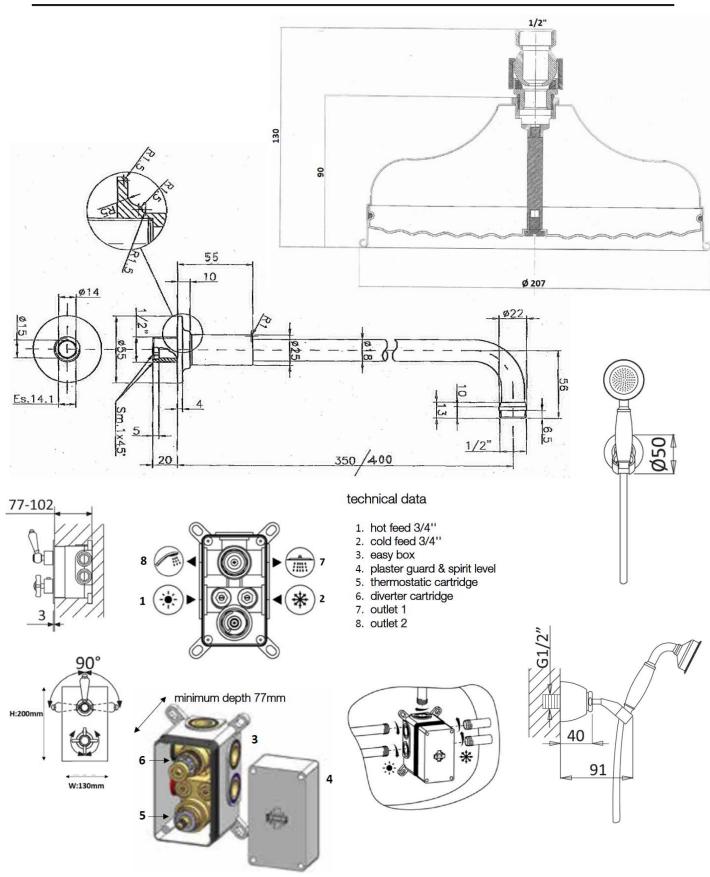

| Shower rose | 200mm classic skirted          |
|-------------|--------------------------------|
| Shower arm  | 400mm                          |
| Hand shower | inc wall outlet and metal hose |
| Valve       | dual outlet                    |
| Finish      | chrome, nickel                 |