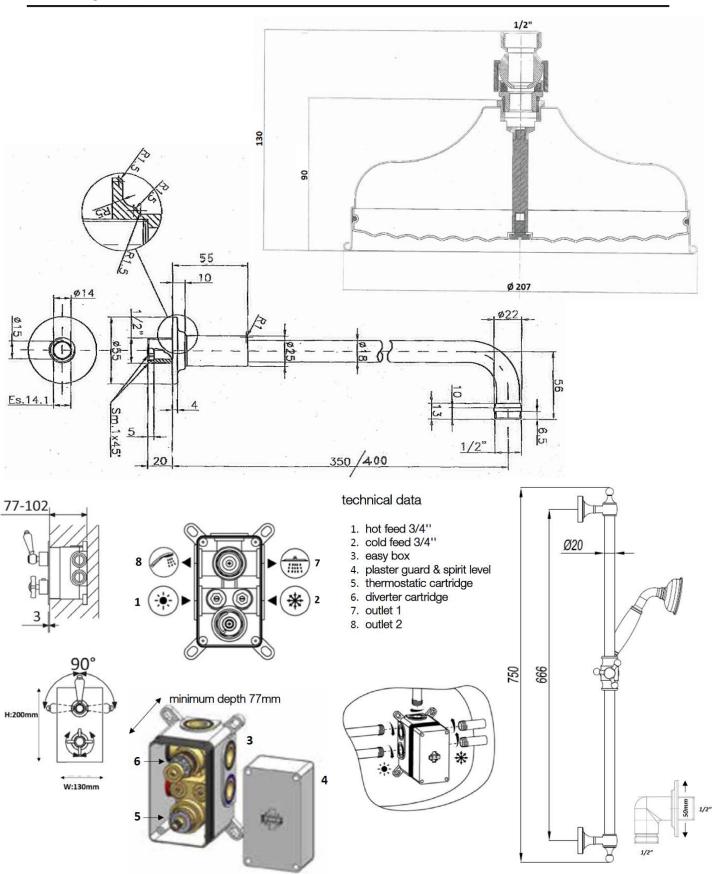

## london 1916 concealed dual outlet shower kit

## including easybox installation

The London collection draws inspiration from the Edwardian era, blending the grandeur of Victorian design with the simplicity of Art Deco. The ceramic indices and levers feature a subtle cream crackle glaze, hand-finished in Staffordshire—a region known for skilled ceramics craftsmen. Combining traditional materials like brass and ceramic with modern innovations, the collection features the EasyBox system for hassle-free installation. Crafted in lead free brass, it reflects a commitment to efficiency, design, and sustainable production.

Shower rose 200mm classic skirted

Shower arm 400mm

Hand shower inc slide rail, wall outlet, and metal hose

Valve dual outlet Finish chrome, nickel

## london 1916 concealed dual outlet shower kit

including easybox installation