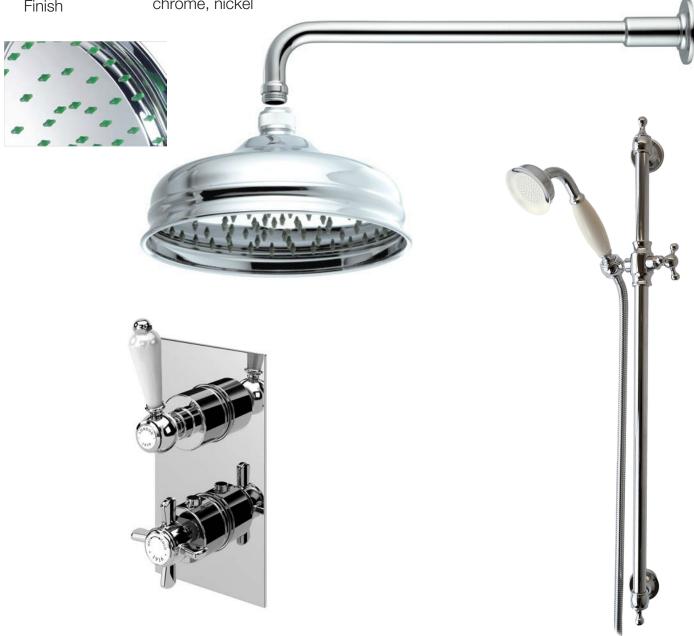

## london 1916 concealed dual outlet shower kit

## including easybox installation

The London collection draws inspiration from the Edwardian era, blending the grandeur of Victorian design with the simplicity of Art Deco. The ceramic indices and levers feature a subtle cream crackle glaze, hand-finished in Staffordshire—a region known for skilled ceramics craftsmen. Combining traditional materials like brass and ceramic with modern innovations, the collection features the EasyBox system for hassle-free installation. Crafted in lead free brass, it reflects a commitment to efficiency, design, and sustainable production.

Shower rose 200mm classic skirted

Shower arm 400mm

Hand shower inc slide rail, wall outlet, and metal hose

Valve dual outlet Finish chrome, nickel

## london 1916 concealed dual outlet shower kit

including easybox installation