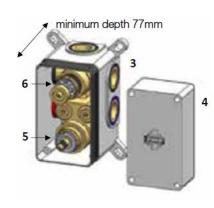

## technical data

- 1. hot feed 3/4"
- 2. cold feed 3/4"
- 3. easy box
- 4. plaster guard & spirit level
- 5. thermostatic cartridge
- 6. diverter cartridge
- 7. outlet 1
- 8. outlet 2 this can be capped for single outlet