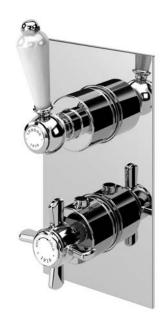

## london 1916 concealed single outlet shower kit

Shower rose 200mm classic Shower arm 400mm Valve single outlet

Valve single outlet Finish chrome, nickel