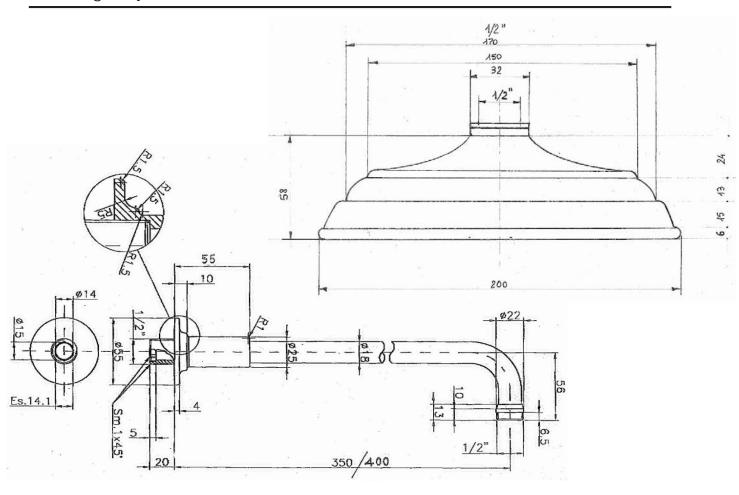

Shower rose 200mm classic Shower arm 400mm Valve single outlet

Valve single outlet Finish chrome, nickel