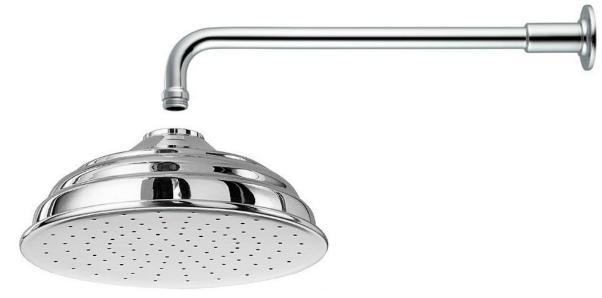

## london 1916 concealed single outlet shower kit

Shower rose 200mm classic Shower arm 400mm Valve single outlet

Valve single outlet Finish chrome, nickel