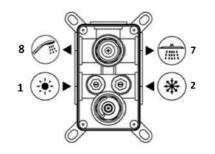

## technical data

- 1. hot feed 3/4"
- 2. cold feed 3/4"
- 3. easy box
- 4. plaster guard & spirit level
- 5. thermostatic cartridge
- 6. diverter cartridge
- 7. outlet 1
- 8. outlet 2 this can be capped for single outlet