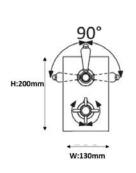

Shower rose 200mm classic Shower arm 400mm Valve single outlet

Valve single outlet Finish chrome, nickel