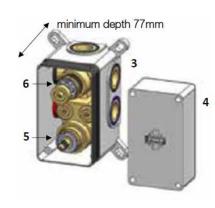

## technical data

- 1. hot feed 3/4"
- 2. cold feed 3/4"
- 3. easy box
- 4. plaster guard & spirit level
- 5. thermostatic cartridge
- 6. diverter cartridge
- 7. outlet 1
- 8. outlet 2 this can be capped for single outlet