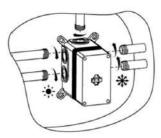

## technical data

- 1. hot feed 3/4"
- 2. cold feed 3/4"
- 3. easy box
- 4. plaster guard & spirit level
- 5. thermostatic cartridge
- 6. diverter cartridge
- 7. outlet 1
- 8. outlet 2 this can be capped for single outlet