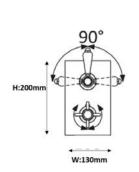

Shower rose 200mm classic skirted

Shower arm 400mm Valve single outlet Finish chrome, nickel