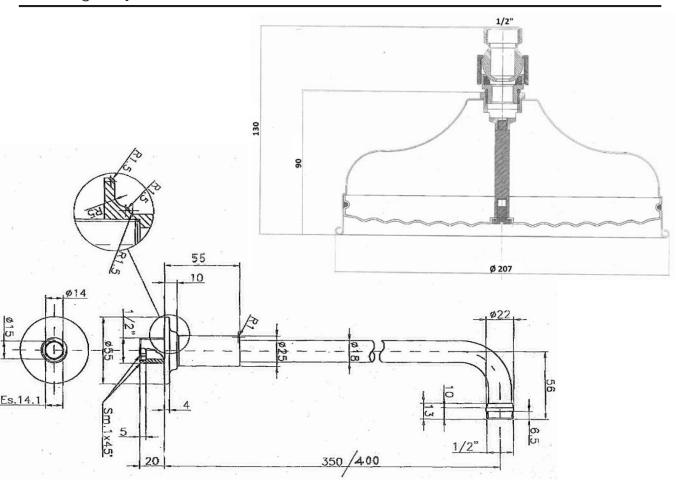

Shower rose 200mm classic skirted

Shower arm 400mm Valve single outlet Finish chrome, nickel