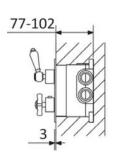

## technical data

- 1. hot feed 3/4"
- 2. cold feed 3/4"
- 3. easy box
- 4. plaster guard & spirit level
- 5. thermostatic cartridge
- 6. diverter cartridge
- 7. outlet 1
- 8. outlet 2 this can be capped for single outlet