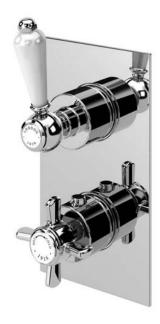

Shower rose 200mm classic skirted

Shower arm 400mm Valve single outlet Finish chrome, nickel