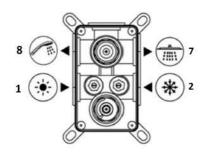

## technical data

- 1. hot feed 3/4"
- 2. cold feed 3/4"
- 3. easy box
- 4. plaster guard & spirit level
- 5. thermostatic cartridge
- 6. diverter cartridge
- 7. outlet 1
- 8. outlet 2 this can be capped for single outlet