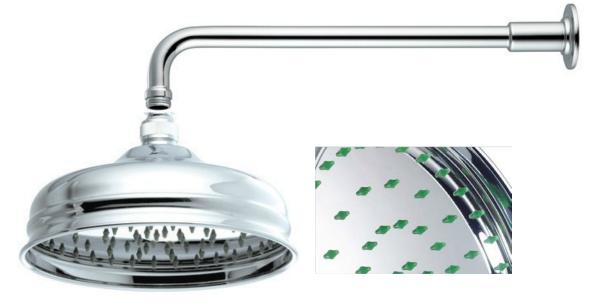

Shower rose 200mm classic skirted

Shower arm 400mm Valve single outlet Finish chrome, nickel