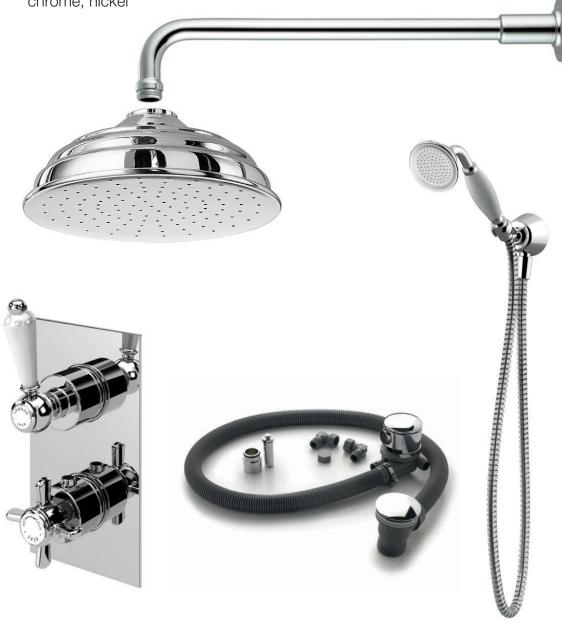

Shower rose 200mm classic

Shower arm 400mm

Hand shower inc wall outlet and metal hose

Valve triple outlet

Waste exfil with klik waste chrome, nickel