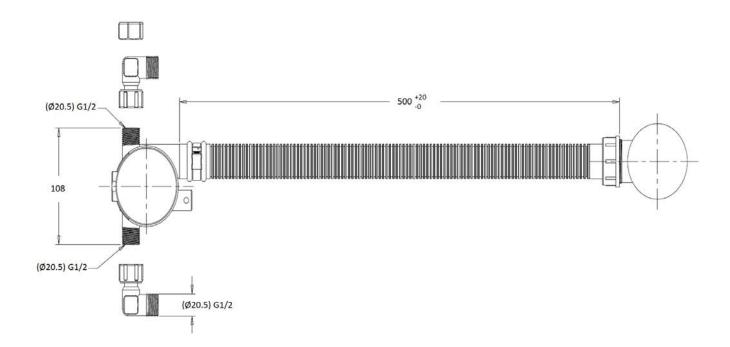

Shower rose 200mm classic

Shower arm 400mm

Hand shower inc wall outlet and metal hose

Valve triple outlet

Waste exfil with klik waste chrome, nickel