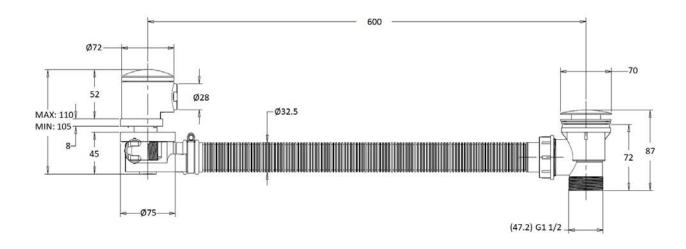

Shower rose 200mm classic

Shower arm 400mm

Hand shower inc wall outlet and metal hose

Valve triple outlet

Waste exfil with klik waste chrome, nickel