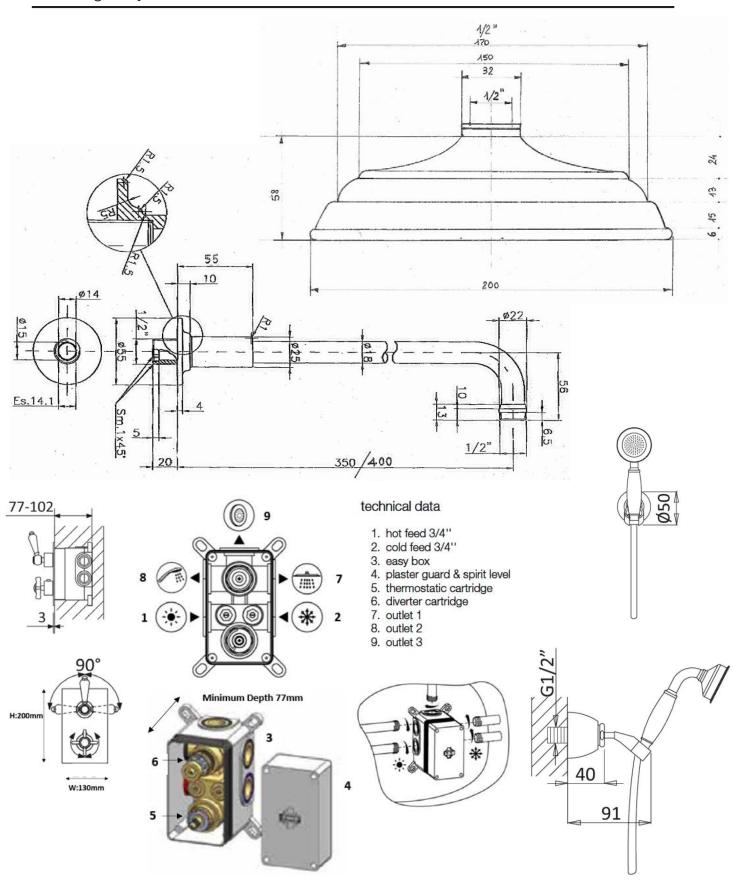

Shower rose 200mm classic

Shower arm 400mm

Hand shower inc wall outlet and metal hose

Valve triple outlet

Waste exfil with klik waste chrome, nickel