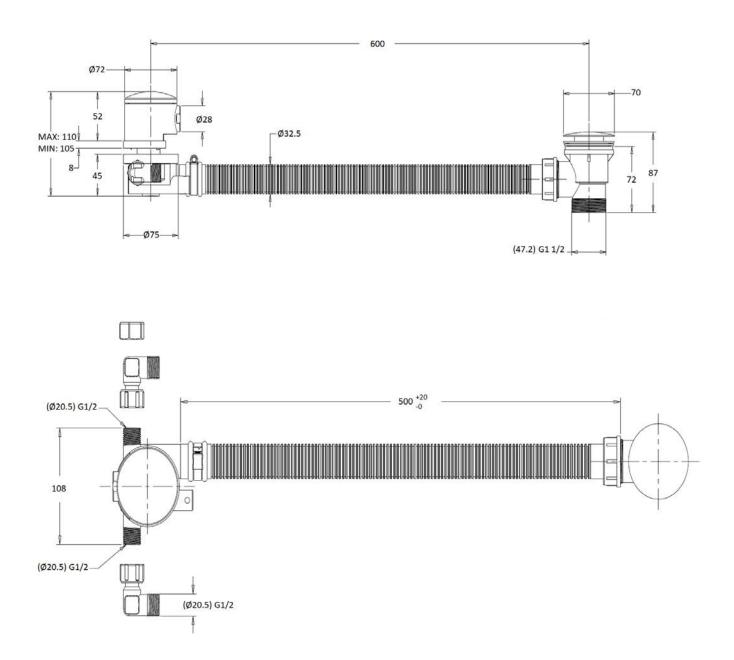

Shower rose Shower arm Hand shower Valve Waste Finish

200mm classic 400mm inc wall outlet, slide rail, and metal hose triple outlet exfil with klik waste chrome, nickel