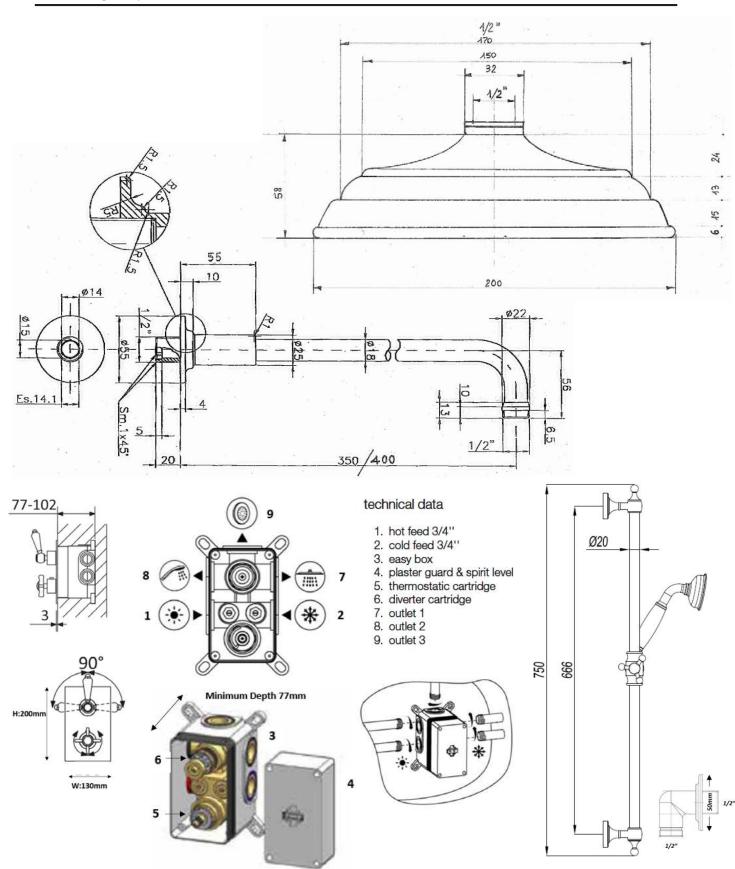

Shower rose Shower arm Hand shower Valve Waste Finish

200mm classic 400mm inc wall outlet, slide rail, and metal hose triple outlet exfil with klik waste chrome, nickel