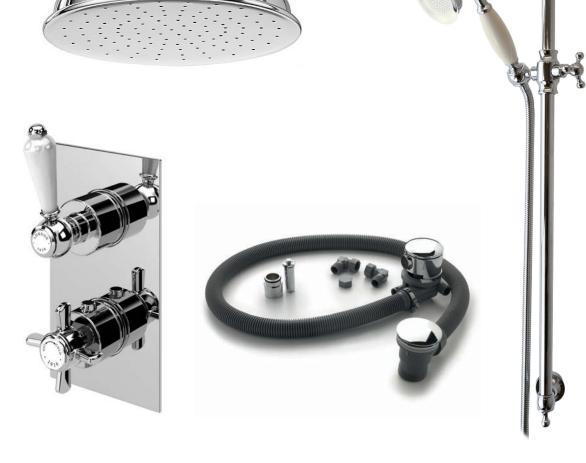

## london 1916 concealed triple outlet shower kit

A TapShop.co.uk

including easybox installation

The London collection draws inspiration from the Edwardian era, blending the grandeur of Victorian design with the simplicity of Art Deco. The ceramic indices and levers feature a subtle cream crackle glaze, hand-finished in Staffordshire—a region known for skilled ceramics craftsmen. Combining traditional materials like brass and ceramic with modern innovations, the collection features the EasyBox system for hassle-free installation. Crafted in lead free brass, it reflects a commitment to efficiency, design, and sustainable production.

Shower rose Shower arm Hand shower Valve Waste Finish

200mm classic 400mm inc wall outlet, slide rail, and metal hose triple outlet exfil with klik waste chrome, nickel