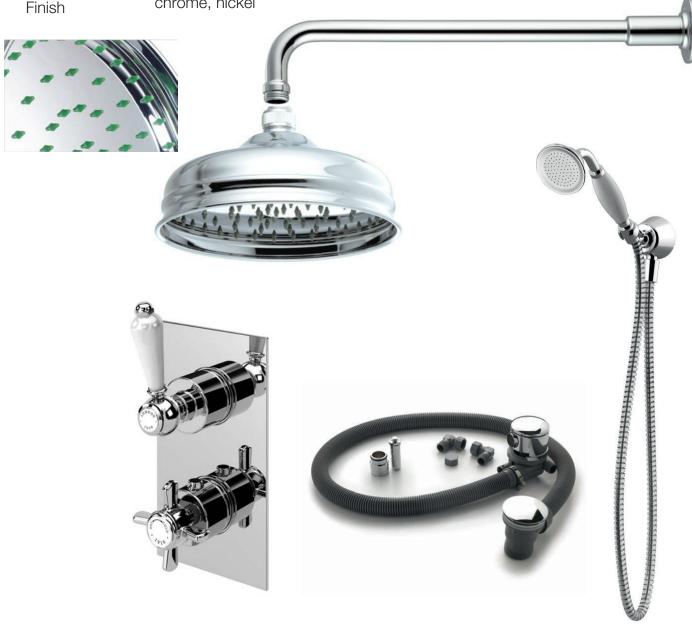

london concealed triple outlet shower kit including easybox

Shower rose 200mm classic skirted

400mm Shower arm

inc wall outlet and metal hose Hand shower

triple outlet Valve

exfil with klik waste Waste chrome, nickel

## london 1916 concealed triple outlet shower kit

including easybox installation