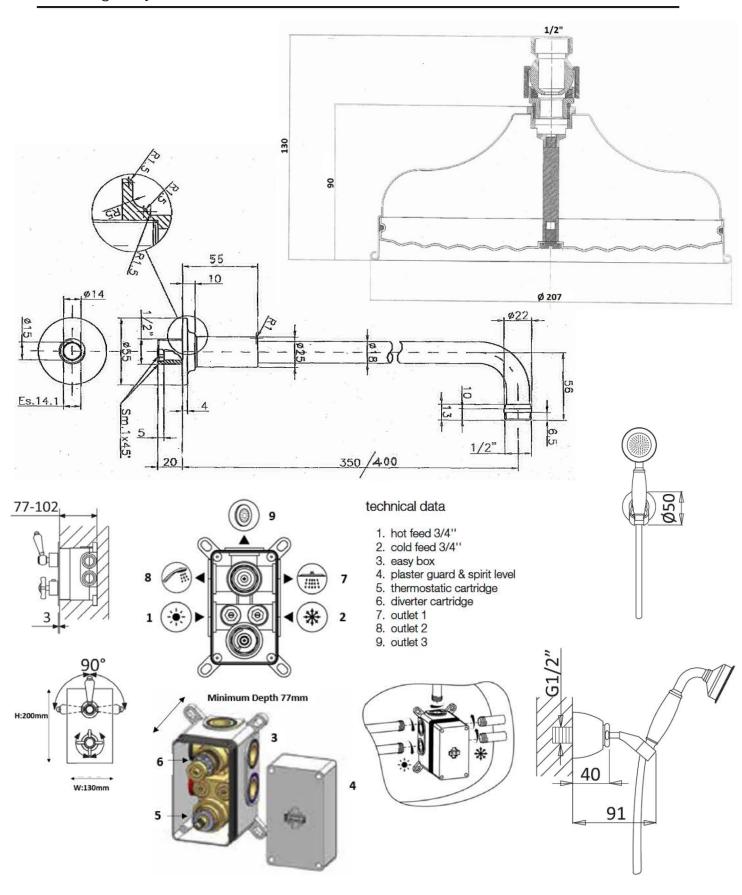

## installation

The London collection draws inspiration from the Edwardian era, blending the grandeur of Victorian design with the simplicity of Art Deco. The ceramic indices and levers feature a subtle cream crackle glaze, hand-finished in Staffordshire—a region known for skilled ceramics craftsmen. Combining traditional materials like brass and ceramic with modern innovations, the collection features the EasyBox system for hassle-free installation. Crafted in lead free brass, it reflects a commitment to efficiency, design, and sustainable production.

Shower rose 200mm classic skirted

400mm Shower arm

inc wall outlet and metal hose Hand shower

triple outlet Valve

exfil with klik waste Waste chrome, nickel