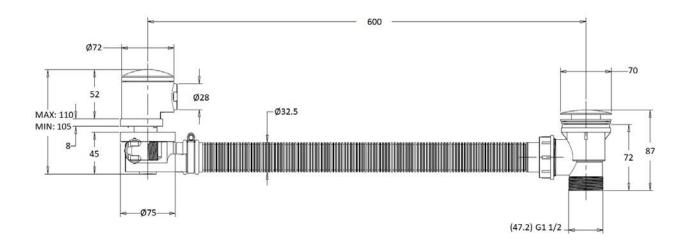

Shower rose 200mm classic skirted

400mm Shower arm

inc wall outlet and metal hose Hand shower

triple outlet Valve

exfil with klik waste Waste chrome, nickel