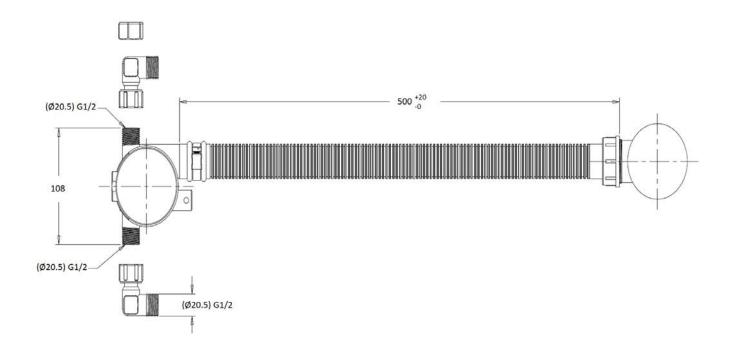

Shower rose 200mm classic skirted

400mm Shower arm

inc wall outlet and metal hose Hand shower

triple outlet Valve

exfil with klik waste Waste chrome, nickel