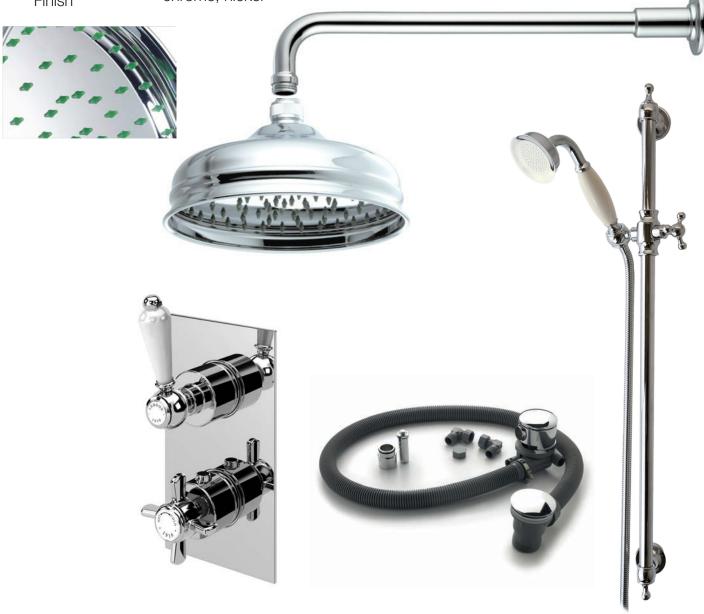

Shower rose 200mm classic skirted

Shower arm 400mm

Hand shower inc wall outlet, slide rail, and metal hose

Valve triple outlet

Waste exfil with klik waste Finish chrome, nickel

## london 1916 concealed triple outlet shower kit

including easybox installation

Tap Shop For more information please visit www.tapshop.co.uk Specifications / dimensions subject to manufacturing tolerances