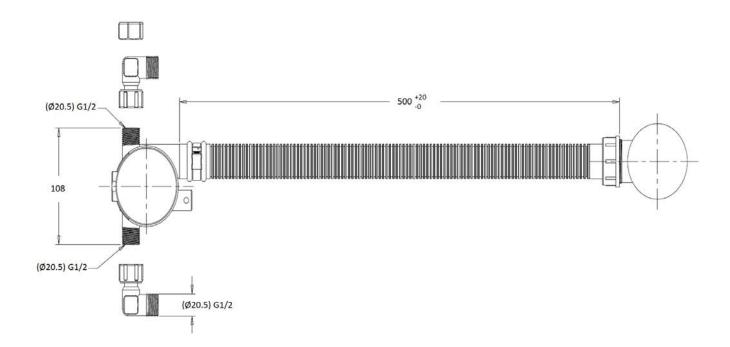

Shower rose 200mm classic skirted

Shower arm 400mm

Hand shower inc wall outlet, slide rail, and metal hose

Valve triple outlet

Waste exfil with klik waste Finish chrome, nickel