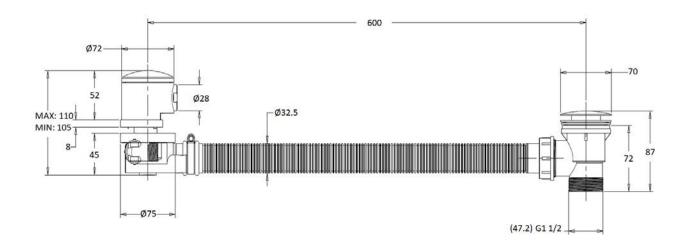

Shower rose 200mm classic skirted

Shower arm 400mm

Hand shower inc wall outlet, slide rail, and metal hose

Valve triple outlet

Waste exfil with klik waste Finish chrome, nickel