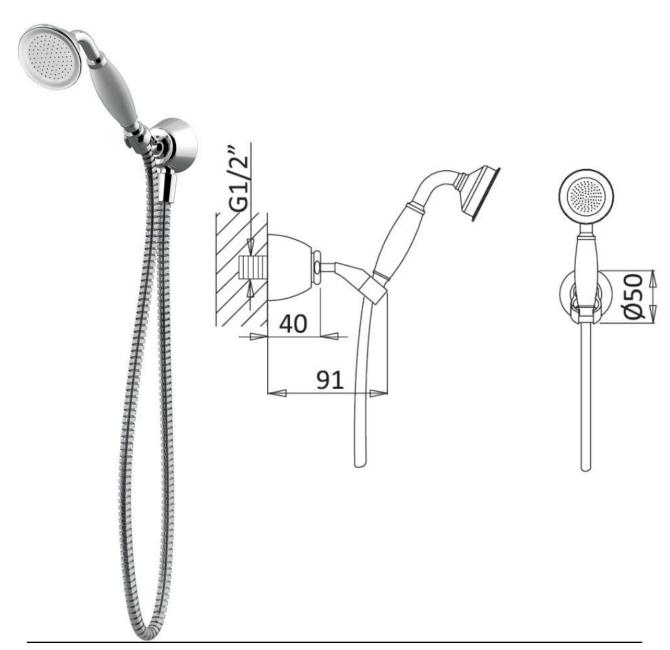

## london 1916 handshower kit

The London collection draws inspiration from the Edwardian era, blending the grandeur of Victorian design with the simplicity of Art Deco. The ceramic indices and levers feature a subtle cream crackle glaze, hand-finished in Staffordshire—a region known for skilled ceramics craftsmen. Combining traditional materials like brass and ceramic with modern innovations, the collection features the EasyBox system for hassle-free installation. Crafted in lead free brass, it reflects a commitment to efficiency, design, and sustainable production.

Material solid brass Finish chrome, nickel

Min. pressure 0.5 bar