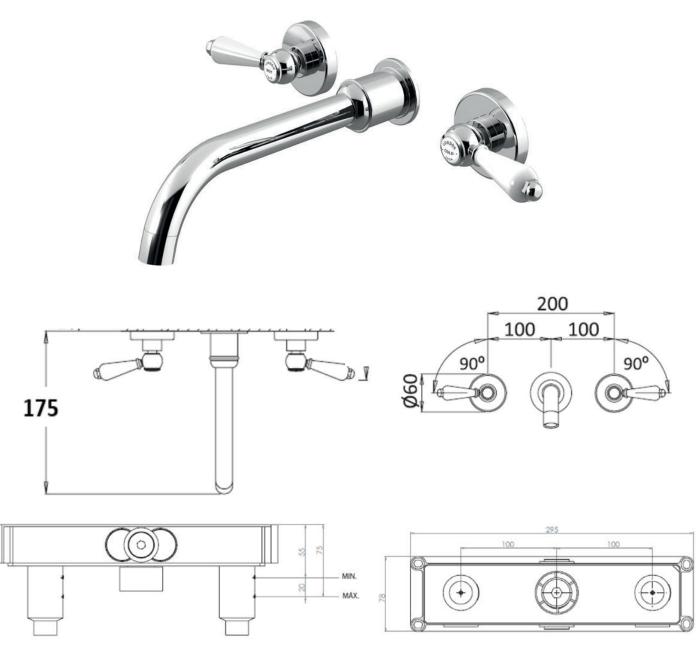

## london 1916 lever 3 hole wall mounted basin mixer

## 175mm spout inc Easybox installation

The London collection draws inspiration from the Edwardian era, blending the grandeur of Victorian design with the simplicity of Art Deco. The ceramic indices and levers feature a subtle cream crackle glaze, hand-finished in Staffordshire—a region known for skilled ceramics craftsmen. Combining traditional materials like brass and ceramic with modern innovations, the collection features the EasyBox system for hassle-free installation. Crafted in lead free brass, it reflects a commitment to efficiency, design, and sustainable production.

Material solid brass Finish chrome, nickel

0.2 bar Min. pressure not included Waste