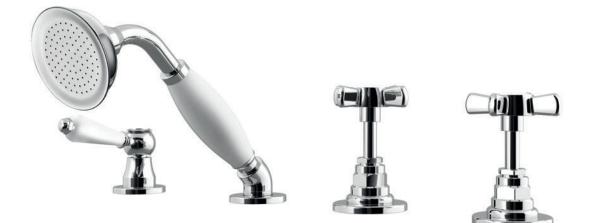

## Indon 1916 xhead 4 hole deck mounted bath

shower mixer

The London collection draws inspiration from the Edwardian era, blending the grandeur of Victorian design with the simplicity of Art Deco. The ceramic indices and levers feature a subtle cream crackle glaze, hand-finished in Staffordshire—a region known for skilled ceramics craftsmen. Combining traditional materials like brass and ceramic with modern innovations, the collection features the EasyBox system for hassle-free installation. Crafted in lead free brass, it reflects a commitment to efficiency, design, and sustainable production.