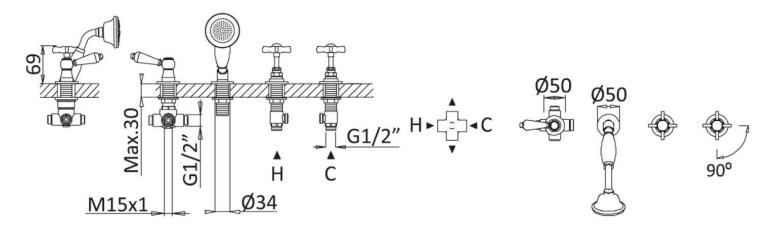

| Material      | solid brass      |
|---------------|------------------|
| Finish        | chrome, nickel   |
| Min. pressure | 1 bar            |
|               | *add spout/exfil |

**Tap Shop For more information please visit www.tapshop.co.uk** Specifications / dimensions subject to manufacturing tolerances