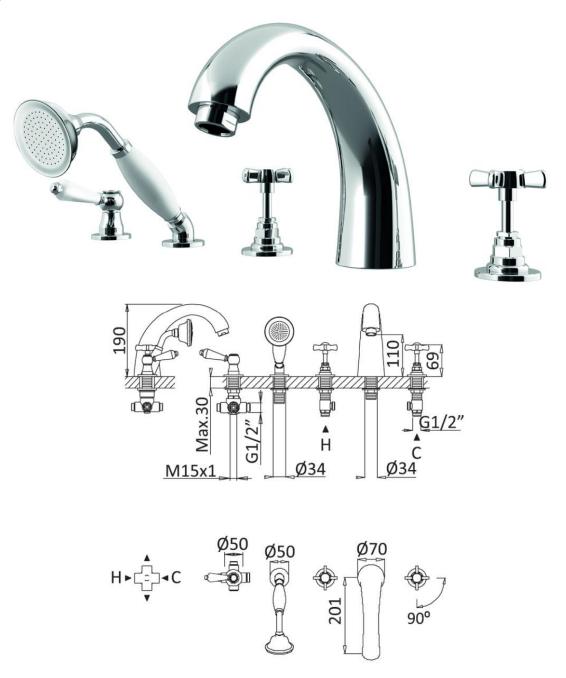

## london 1916 xhead 5 hole deck mounted bath

## shower mixer

The London collection draws inspiration from the Edwardian era, blending the grandeur of Victorian design with the simplicity of Art Deco. The ceramic indices and levers feature a subtle cream crackle glaze, hand-finished in Staffordshire—a region known for skilled ceramics craftsmen. Combining traditional materials like brass and ceramic with modern innovations, the collection features the EasyBox system for hassle-free installation. Crafted in lead free brass, it reflects a commitment to efficiency, design, and sustainable production.

Material solid brass Finish chrome, nickel

Min. pressure 1 bar