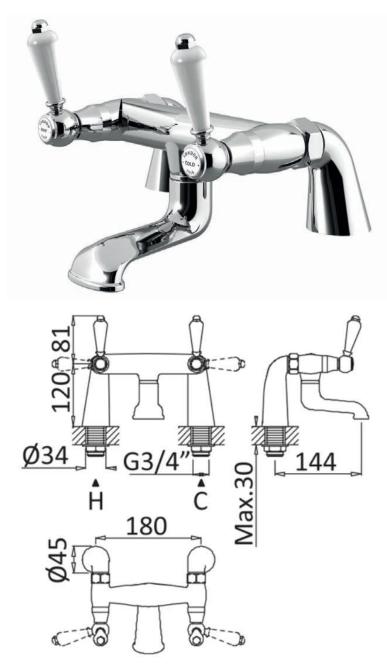

## london 1916 lever deck mounted bath filler

The London collection draws inspiration from the Edwardian era, blending the grandeur of Victorian design with the simplicity of Art Deco. The ceramic indices and levers feature a subtle cream crackle glaze, hand-finished in Staffordshire—a region known for skilled ceramics craftsmen. Combining traditional materials like brass and ceramic with modern innovations, the collection features the EasyBox system for hassle-free installation. Crafted in lead free brass, it reflects a commitment to efficiency, design, and sustainable production.

Material solid brass Finish chrome, nickel

Min. pressure 0.2 bar