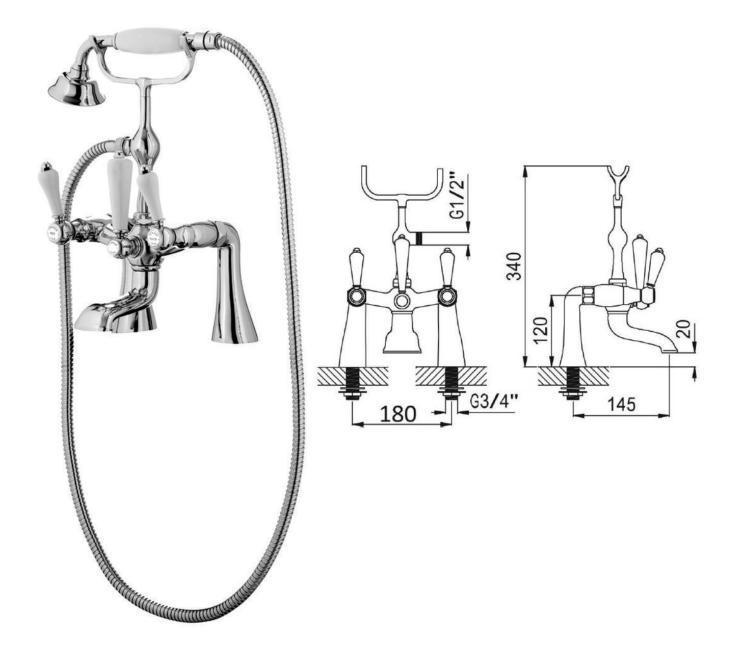

## london 1916 lever deck mounted bath shower mixer

The London collection draws inspiration from the Edwardian era, blending the grandeur of Victorian design with the simplicity of Art Deco. The ceramic indices and levers feature a subtle cream crackle glaze, hand-finished in Staffordshire—a region known for skilled ceramics craftsmen. Combining traditional materials like brass and ceramic with modern innovations, the collection features the EasyBox system for hassle-free installation. Crafted in lead free brass, it reflects a commitment to efficiency, design, and sustainable production.