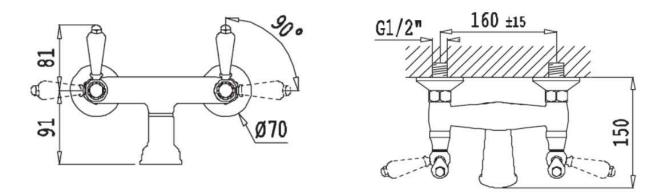

Material Finish Min. pressure solid brass chrome, nickel 0.2 bar

**Tap Shop For more information please visit www.tapshop.co.uk** Specifications / dimensions subject to manufacturing tolerances