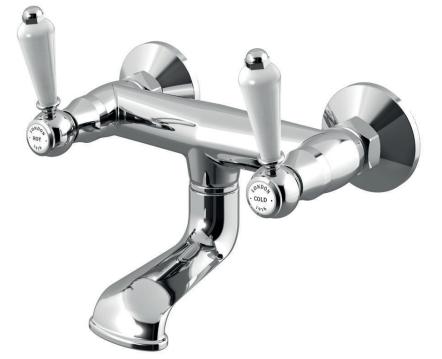

## london 1916 lever wall mounted bath filler

The London collection draws inspiration from the Edwardian era, blending the grandeur of Victorian design with the simplicity of Art Deco. The ceramic indices and levers feature a subtle cream crackle glaze, hand-finished in Staffordshire—a region known for skilled ceramics craftsmen. Combining traditional materials like brass and ceramic with modern innovations, the collection features the EasyBox system for hassle-free installation. Crafted in lead free brass, it reflects a commitment to efficiency, design, and sustainable production.