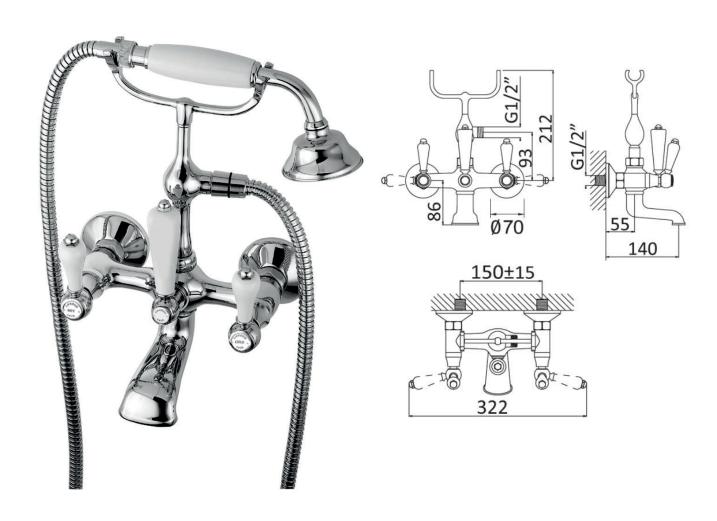

## $lond on \ 1916 \ {\it lever wall mounted bath shower mixer}$

The London collection draws inspiration from the Edwardian era, blending the grandeur of Victorian design with the simplicity of Art Deco. The ceramic indices and levers feature a subtle cream crackle glaze, hand-finished in Staffordshire—a region known for skilled ceramics craftsmen. Combining traditional materials like brass and ceramic with modern innovations, the collection features the EasyBox system for hassle-free installation. Crafted in lead free brass, it reflects a commitment to efficiency, design, and sustainable production.