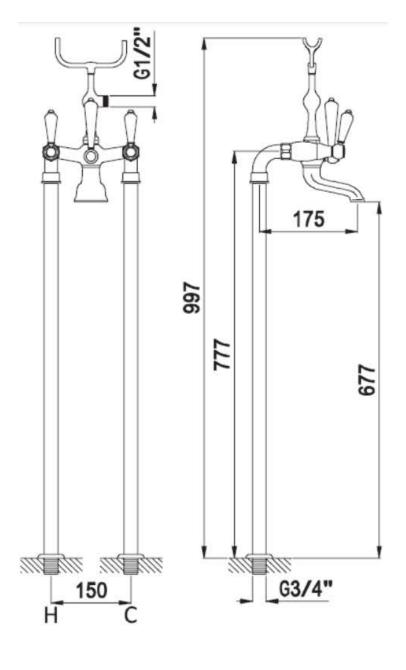

## london 1916 lever freestanding floor mounted bath

## shower mixer

The London collection draws inspiration from the Edwardian era, blending the grandeur of Victorian design with the simplicity of Art Deco. The ceramic indices and levers feature a subtle cream crackle glaze, hand-finished in Staffordshire—a region known for skilled ceramics craftsmen. Combining traditional materials like brass and ceramic with modern innovations, the collection features the EasyBox system for hassle-free installation. Crafted in lead free brass, it reflects a commitment to efficiency, design, and sustainable production.

Material solid brass Finish chrome, nickel

1 bar Min. pressure