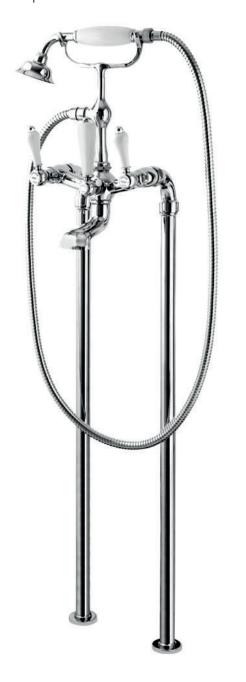

## london 1916 lever freestanding floor mounted bath

## shower mixer

The London collection draws inspiration from the Edwardian era, blending the grandeur of Victorian design with the simplicity of Art Deco. The ceramic indices and levers feature a subtle cream crackle glaze, hand-finished in Staffordshire—a region known for skilled ceramics craftsmen. Combining traditional materials like brass and ceramic with modern innovations, the collection features the EasyBox system for hassle-free installation. Crafted in lead free brass, it reflects a commitment to efficiency, design, and sustainable production.

Material solid brass Finish chrome, nickel

1 bar Min. pressure