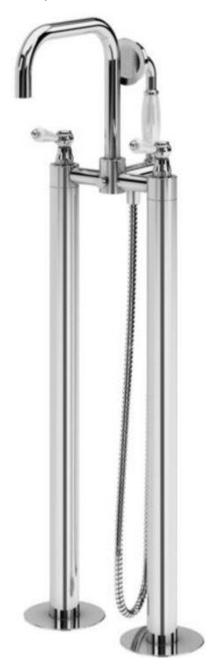

## london 1916 lever grande freestanding floor

mounted bath shower mixer

The London collection draws inspiration from the Edwardian era, blending the grandeur of Victorian design with the simplicity of Art Deco. The ceramic indices and levers feature a subtle cream crackle glaze, hand-finished in Staffordshire—a region known for skilled ceramics craftsmen. Combining traditional materials like brass and ceramic with modern innovations, the collection features the EasyBox system for hassle-free installation. Crafted in lead free brass, it reflects a commitment to efficiency, design, and sustainable production.