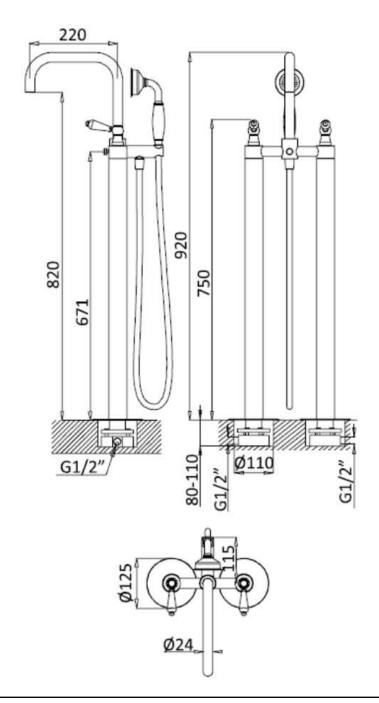

## london 1916 lever grande freestanding floor

mounted bath shower mixer

The London collection draws inspiration from the Edwardian era, blending the grandeur of Victorian design with the simplicity of Art Deco. The ceramic indices and levers feature a subtle cream crackle glaze, hand-finished in Staffordshire—a region known for skilled ceramics craftsmen. Combining traditional materials like brass and ceramic with modern innovations, the collection features the EasyBox system for hassle-free installation. Crafted in lead free brass, it reflects a commitment to efficiency, design, and sustainable production.

Material solid brass Finish chrome, nickel

Min. pressure 1 bar