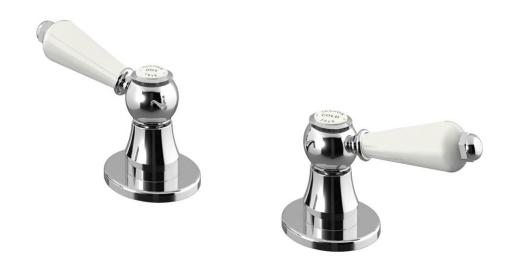

## london 1916 lever hot & cold deck valves

The London collection draws inspiration from the Edwardian era, blending the grandeur of Victorian design with the simplicity of Art Deco. The ceramic indices and levers feature a subtle cream crackle glaze, hand-finished in Staffordshire—a region known for skilled ceramics craftsmen. Combining traditional materials like brass and ceramic with modern innovations, the collection features the EasyBox system for hassle-free installation. Crafted in lead free brass, it reflects a commitment to efficiency, design, and sustainable production.