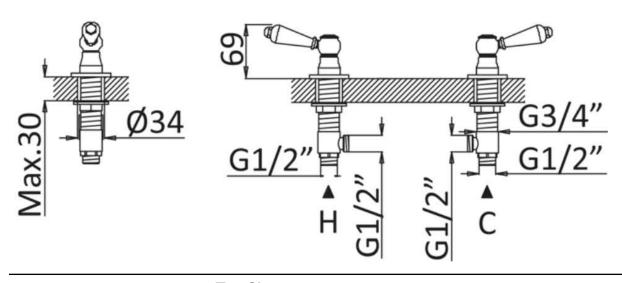

Material solid brass Finish chrome, nickel

Min. pressure 0.5 bar

**Tap Shop For more information please visit www.tapshop.co.uk** Specifications / dimensions subject to manufacturing tolerances