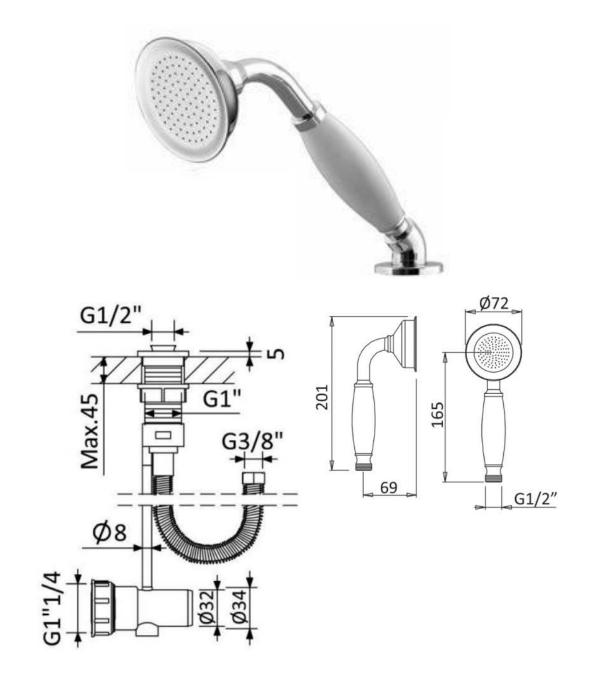

## london 1916 deck mounted pull-out handshower kit

The London collection draws inspiration from the Edwardian era, blending the grandeur of Victorian design with the simplicity of Art Deco. The ceramic indices and levers feature a subtle cream crackle glaze, hand-finished in Staffordshire—a region known for skilled ceramics craftsmen. Combining traditional materials like brass and ceramic with modern innovations, the collection features the EasyBox system for hassle-free installation. Crafted in lead free brass, it reflects a commitment to efficiency, design, and sustainable production.