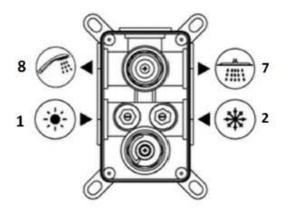

## technical data

- 1. hot feed 3/4"
- cold feed 3/4"
- easy box
- 4. plaster guard & spirit level
- 5. thermostatic cartridge
- 6. diverter cartridge
- 7. outlet 1
- 8. outlet 2 this can be capped for single outlet