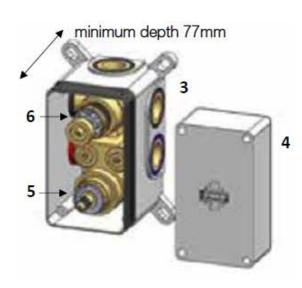

## technical data

- 1. hot feed 3/4"
- cold feed 3/4"
- easy box
- 4. plaster guard & spirit level
- 5. thermostatic cartridge
- 6. diverter cartridge
- 7. outlet 1
- 8. outlet 2 this can be capped for single outlet