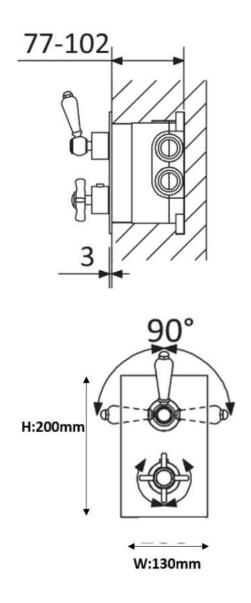

## technical data

- 1. hot feed 3/4"
- cold feed 3/4"
- easy box
- 4. plaster guard & spirit level
- 5. thermostatic cartridge
- 6. diverter cartridge
- 7. outlet 1
- 8. outlet 2 this can be capped for single outlet