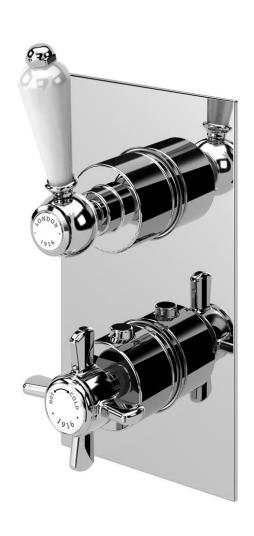

## london 1916 concealed single outlet shower valve

## including easybox installation

The London collection draws inspiration from the Edwardian era, blending the grandeur of Victorian design with the simplicity of Art Deco. The ceramic indices and levers feature a subtle cream crackle glaze, hand-finished in Staffordshire—a region known for skilled ceramics craftsmen. Combining traditional materials like brass and ceramic with modern innovations, the collection features the EasyBox system for hassle-free installation. Crafted in lead free brass, it reflects a commitment to efficiency, design, and sustainable production.

## london 1916 concealed single outlet shower valve

including easybox installation