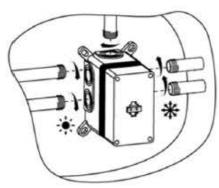

## technical data

- 1. hot feed 3/4"
- cold feed 3/4"
- easy box
- 4. plaster guard & spirit level
- 5. thermostatic cartridge
- 6. diverter cartridge
- 7. outlet 1
- 8. outlet 2 this can be capped for single outlet