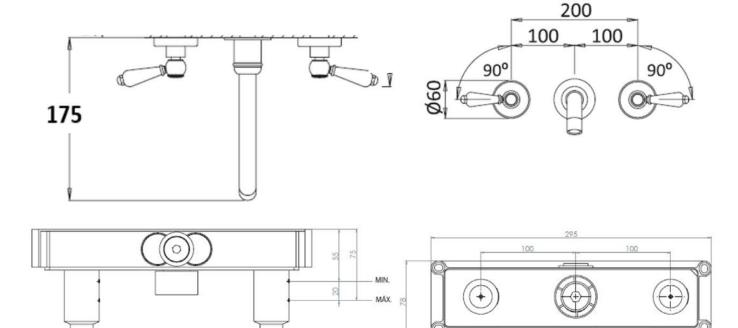

## TapShop.co.uk IONDON 1916 lever 3 hole wall mounted basin mixer

175mm spout inc Easybox installation

The London collection draws inspiration from the Edwardian era, blending the grandeur of Victorian design with the simplicity of Art Deco. The ceramic indices and levers feature a subtle cream crackle glaze, hand-finished in Staffordshire—a region known for skilled ceramics craftsmen. Combining traditional materials like brass and ceramic with modern innovations, the collection features the EasyBox system for hassle-free installation. Crafted in lead free brass, it reflects a commitment to efficiency, design, and sustainable production.

Material Finish Min. pressure Waste solid brass chrome, nickel 0.2 bar not included

**Tap Shop For more information please visit www.tapshop.co.uk**Specifications / dimensions subject to manufacturing tolerances