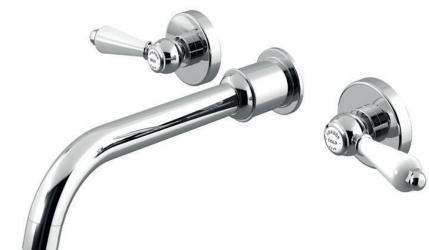

## TapShop.co.uk IONDON 1916 lever 3 hole wall mounted basin mixer

175mm spout inc Easybox installation

The London collection draws inspiration from the Edwardian era, blending the grandeur of Victorian design with the simplicity of Art Deco. The ceramic indices and levers feature a subtle cream crackle glaze, hand-finished in Staffordshire—a region known for skilled ceramics craftsmen. Combining traditional materials like brass and ceramic with modern innovations, the collection features the EasyBox system for hassle-free installation. Crafted in lead free brass, it reflects a commitment to efficiency, design, and sustainable production.