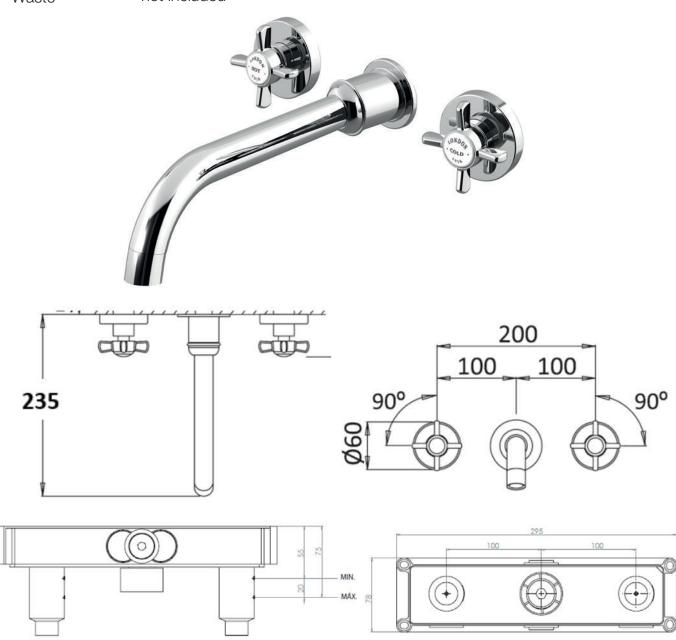

## london xhead 3 hole wall mounted basin mixer

## 235mm spout externals only

The London collection draws inspiration from the Edwardian era, blending the grandeur of Victorian design with the simplicity of Art Deco. The ceramic indices and levers feature a subtle cream crackle glaze, hand-finished in Staffordshire—a region known for skilled ceramics craftsmen. Combining traditional materials like brass and ceramic with modern innovations, the collection features the EasyBox system for hassle-free installation. Crafted in lead free brass, it reflects a commitment to efficiency, design, and sustainable production.

Material solid brass Finish chrome, nickel

0.2 bar Min. pressure not included Waste

Tap Shop For more information please visit www.tapshop.co.uk Specifications / dimensions subject to manufacturing tolerances