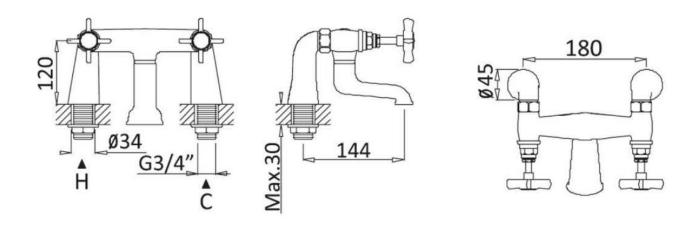

## $lond on \ 1916 \ {\it xhead deck mounted bath filler}$

The London collection draws inspiration from the Edwardian era, blending the grandeur of Victorian design with the simplicity of Art Deco. The ceramic indices and levers feature a subtle cream crackle glaze, hand-finished in Staffordshire—a region known for skilled ceramics craftsmen. Combining traditional materials like brass and ceramic with modern innovations, the collection features the EasyBox system for hassle-free installation. Crafted in lead free brass, it reflects a commitment to efficiency, design, and sustainable production.

Material solid brass Finish chrome, nickel

Min. pressure 0.2 bar