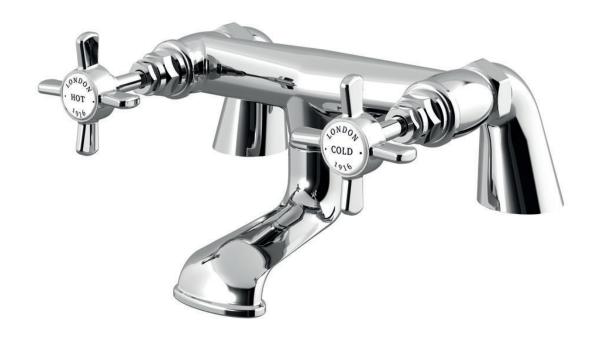

## $lond on \ 1916 \ {\it xhead deck mounted bath filler}$

The London collection draws inspiration from the Edwardian era, blending the grandeur of Victorian design with the simplicity of Art Deco. The ceramic indices and levers feature a subtle cream crackle glaze, hand-finished in Staffordshire—a region known for skilled ceramics craftsmen. Combining traditional materials like brass and ceramic with modern innovations, the collection features the EasyBox system for hassle-free installation. Crafted in lead free brass, it reflects a commitment to efficiency, design, and sustainable production.