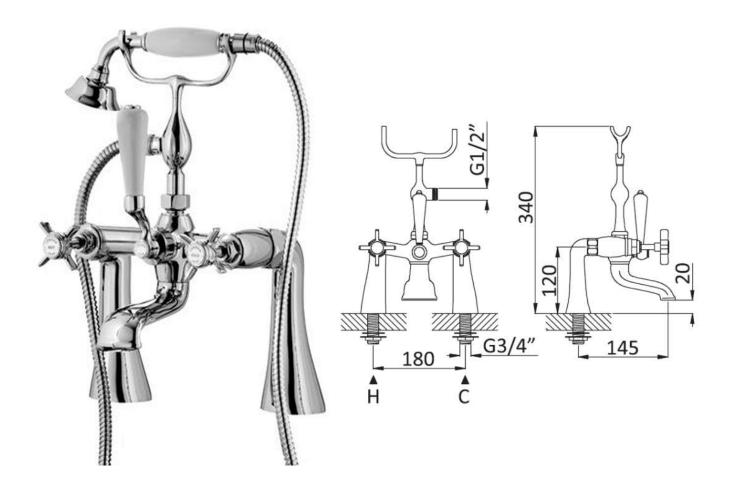

## $lond on \ 1916 \ {\it xhead deck mounted bath shower mixer}$

The London collection draws inspiration from the Edwardian era, blending the grandeur of Victorian design with the simplicity of Art Deco. The ceramic indices and levers feature a subtle cream crackle glaze, hand-finished in Staffordshire—a region known for skilled ceramics craftsmen. Combining traditional materials like brass and ceramic with modern innovations, the collection features the EasyBox system for hassle-free installation. Crafted in lead free brass, it reflects a commitment to efficiency, design, and sustainable production.

Material solid brass Finish chrome, nickel

Min. pressure 0.5 bar