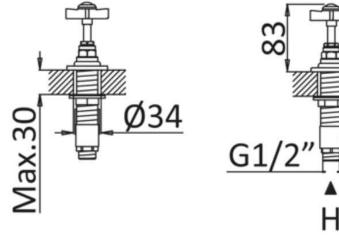

## london 1916 xhead hot & cold deck valves

The London collection draws inspiration from the Edwardian era, blending the grandeur of Victorian design with the simplicity of Art Deco. The ceramic indices and levers feature a subtle cream crackle glaze, hand-finished in Staffordshire—a region known for skilled ceramics craftsmen. Combining traditional materials like brass and ceramic with modern innovations, the collection features the EasyBox system for hassle-free installation. Crafted in lead free brass, it reflects a commitment to efficiency, design, and sustainable production.

Material solid brass Finish chrome, nickel

Min. pressure 0.5 bar