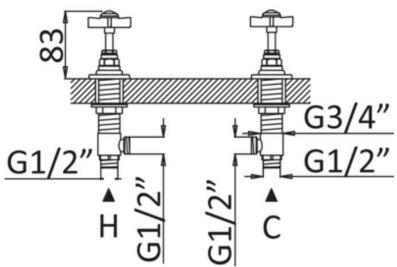

## london 1916 xhead hot & cold deck valves

The London collection draws inspiration from the Edwardian era, blending the grandeur of Victorian design with the simplicity of Art Deco. The ceramic indices and levers feature a subtle cream crackle glaze, hand-finished in Staffordshire—a region known for skilled ceramics craftsmen. Combining traditional materials like brass and ceramic with modern innovations, the collection features the EasyBox system for hassle-free installation. Crafted in lead free brass, it reflects a commitment to efficiency, design, and sustainable production.

Material solid brass Finish chrome, nickel

Min. pressure 0.5 bar