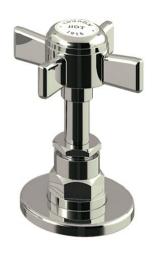

## london 1916 xhead hot & cold deck valves

The London collection draws inspiration from the Edwardian era, blending the grandeur of Victorian design with the simplicity of Art Deco. The ceramic indices and levers feature a subtle cream crackle glaze, hand-finished in Staffordshire—a region known for skilled ceramics craftsmen. Combining traditional materials like brass and ceramic with modern innovations, the collection features the EasyBox system for hassle-free installation. Crafted in lead free brass, it reflects a commitment to efficiency, design, and sustainable production.