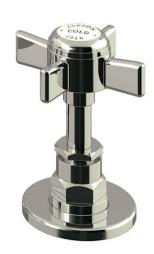

## london 1916 xhead hot & cold deck valves

The London collection draws inspiration from the Edwardian era, blending the grandeur of Victorian design with the simplicity of Art Deco. The ceramic indices and levers feature a subtle cream crackle glaze, hand-finished in Staffordshire—a region known for skilled ceramics craftsmen. Combining traditional materials like brass and ceramic with modern innovations, the collection features the EasyBox system for hassle-free installation. Crafted in lead free brass, it reflects a commitment to efficiency, design, and sustainable production.