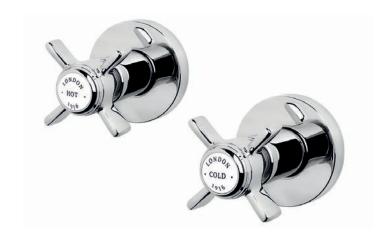

## london 1916 xhead hot & cold wall valves inc Easybox

## installation

The London collection draws inspiration from the Edwardian era, blending the grandeur of Victorian design with the simplicity of Art Deco. The ceramic indices and levers feature a subtle cream crackle glaze, hand-finished in Staffordshire—a region known for skilled ceramics craftsmen. Combining traditional materials like brass and ceramic with modern innovations, the collection features the EasyBox system for hassle-free installation. Crafted in lead free brass, it reflects a commitment to efficiency, design, and sustainable production.