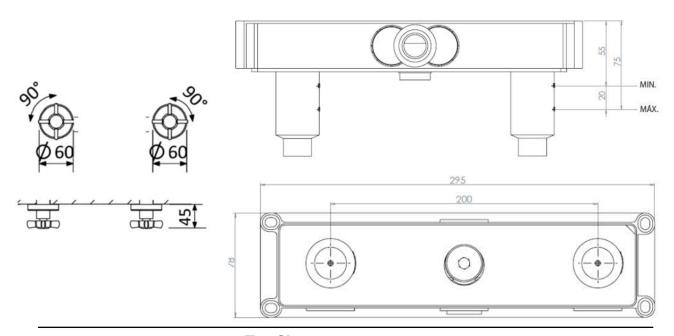

Material solid brass Finish chrome, nickel

Min. pressure 0.2 bar

**Tap Shop For more information please visit www.tapshop.co.uk** Specifications / dimensions subject to manufacturing tolerances