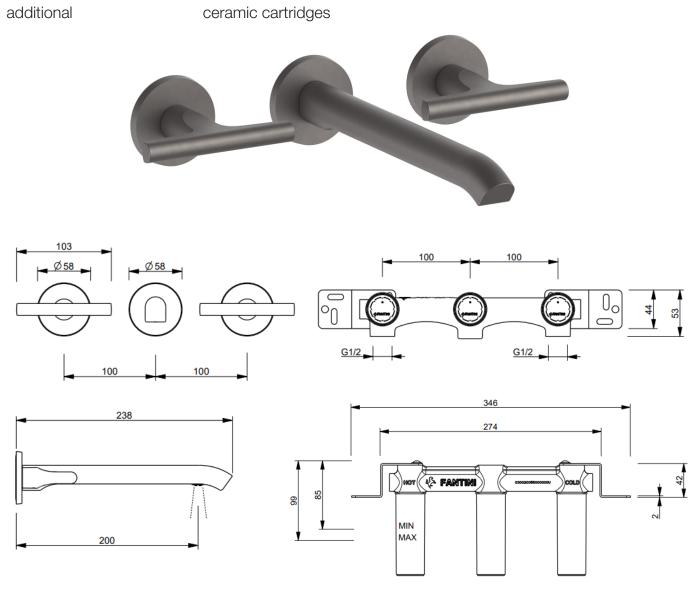

## Sailing 3 hole wall mounted basin mixer excluding

dimensions 20cm spout solid brass material

finish matt gun metal PVD

flow restrictor 5 l/min at 3 bar not min pressure

included waste

Tap Shop For more information please visit www.tapshop.co.uk Specifications / dimensions subject to manufacturing tolerances