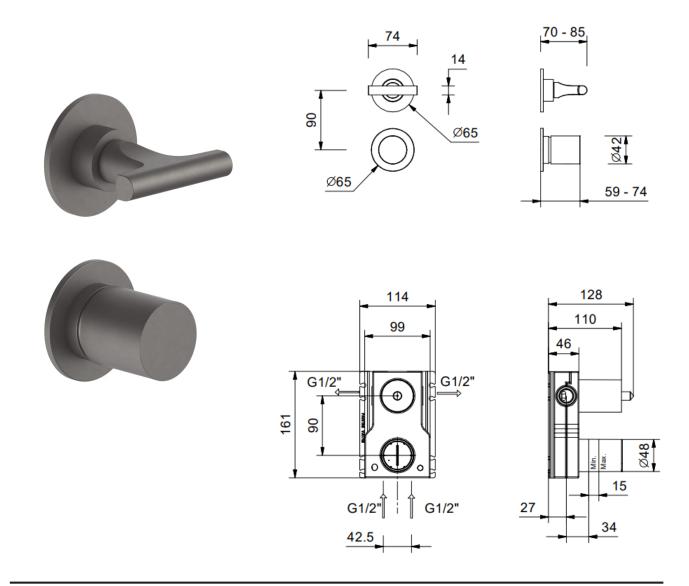

1/2" inlets dimensions material solid brass

finish matt gun metal PVD

min pressure 2+ bar

additional traditional manual cartridge, 2-way diverter with turning knob

Tap Shop For more information please visit www.tapshop.co.uk Specifications / dimensions subject to manufacturing tolerances