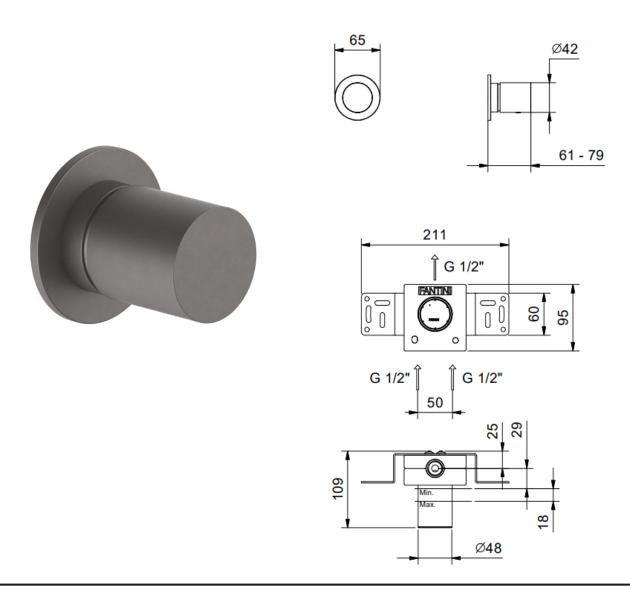

1/2" inlets dimensions solid brass material

finish matt gun metal PVD

min pressure 2+ bar

additional traditional manual cartridge, the mixer must always be ordered with

a stop valve/s

Tap Shop For more information please visit www.tapshop.co.uk Specifications / dimensions subject to manufacturing tolerances