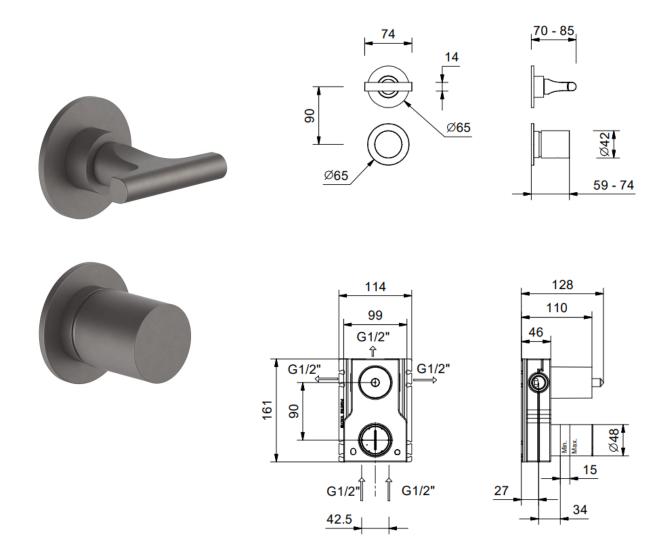

dimensions 1/2" inlets material solid brass

finish matt gun metal PVD

min pressure 2+ bar

additional traditional manual cartridge, 3-way diverter with turning knob