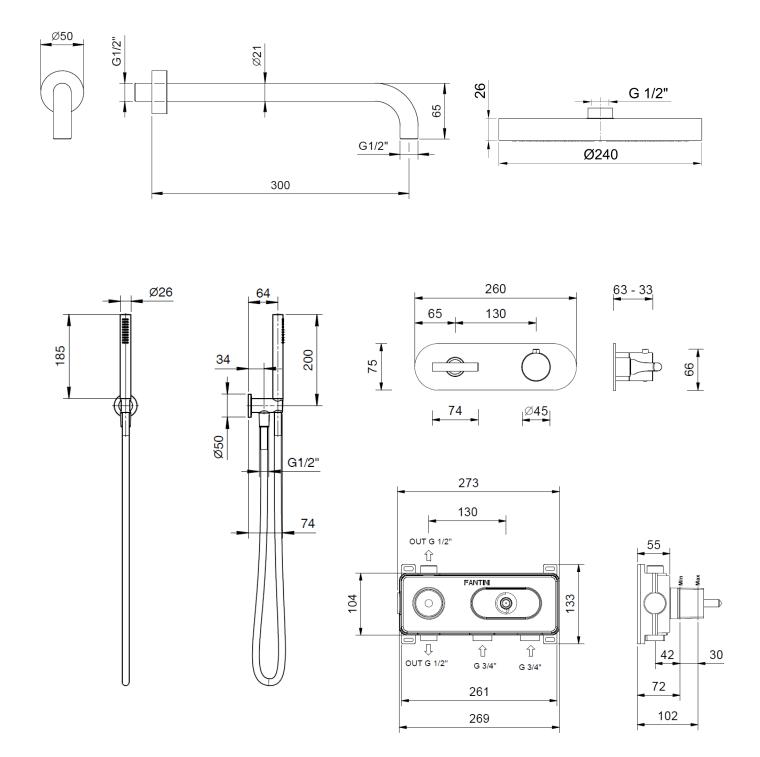

shower rose 240mm 300mm shower arm

hand shower slim inc PVC hose and water outlet holder

valve dual with backplate finish matt gun metal PVD