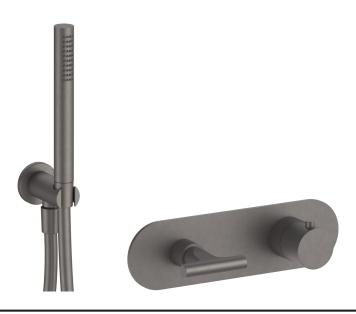

shower rose 240mm 300mm shower arm

hand shower slim inc PVC hose and water outlet holder

valve dual with backplate finish matt gun metal PVD