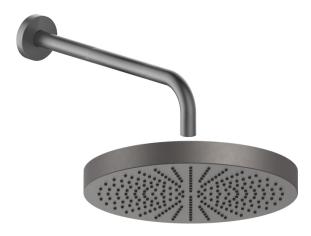

shower rose 240mm 300mm shower arm

hand shower slim inc PVC hose and water outlet holder

valve dual with backplate finish matt gun metal PVD