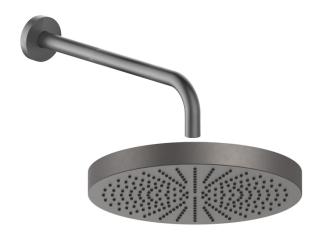

240mm shower rose shower arm 300mm

hand shower slim inc PVC hose and water outlet holder

valve dual without backplate finish matt gun metal PVD