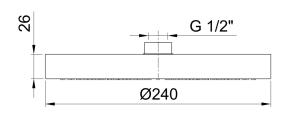

240mm shower rose shower arm 300mm

hand shower slim inc PVC hose and water outlet holder

valve dual without backplate finish matt gun metal PVD