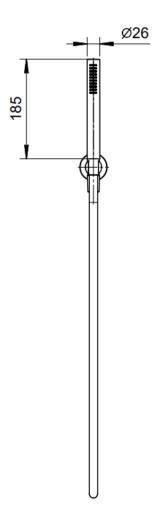

240mm shower rose shower arm 300mm

hand shower slim inc PVC hose and water outlet holder

valve dual without backplate finish matt gun metal PVD