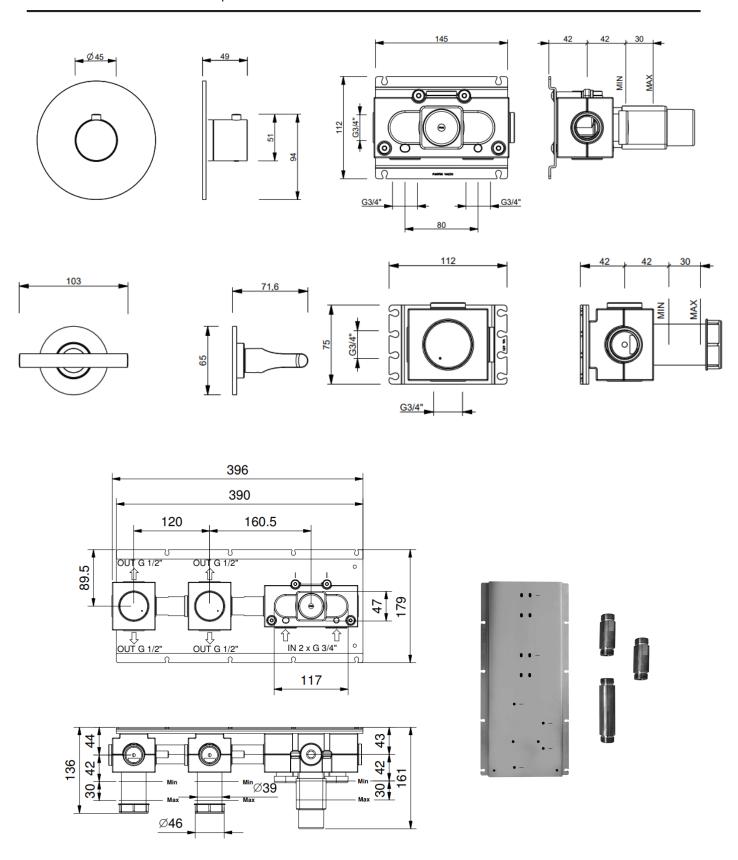

240mm shower rose shower arm 300mm

hand shower slim inc PVC hose and water outlet holder

valve dual without backplate finish matt gun metal PVD