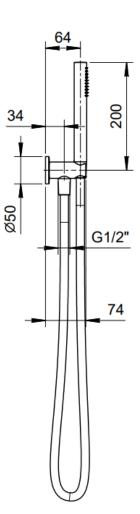

240mm shower rose shower arm 300mm

hand shower slim inc PVC hose and water outlet holder

valve dual without backplate finish matt gun metal PVD