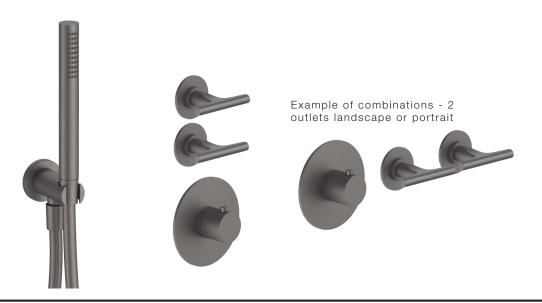

240mm shower rose shower arm 300mm

hand shower slim inc PVC hose and water outlet holder

valve dual without backplate finish matt gun metal PVD