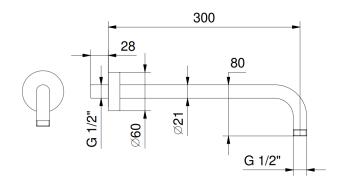

240mm shower rose shower arm 300mm

hand shower slim inc PVC hose and water outlet holder

valve dual without backplate finish matt gun metal PVD