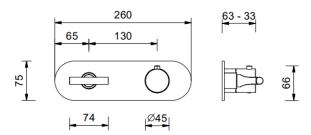

dimensions material finish min pressure additional

3/4" inlets solid brass matt gun metal PVD 3 bar for horizontal installation only, 2-way shut-off diverter with turning knob, thermostatic cartridge