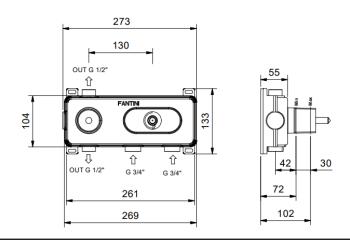

dimensions material finish min pressure additional

3/4" inlets solid brass matt gun metal PVD 3 bar for horizontal installation only, 2-way shut-off diverter with turning knob, thermostatic cartridge