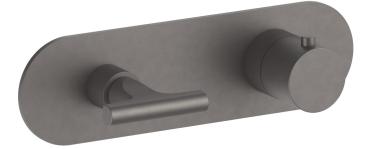

Sailing concealed thermostatic shower valve with

back plate dual outlet

The sailing range designed by Yabu Pushelberg clearly refers to the world of water and Lake Orta, inspired by the poetic reinterpretation of the clear lines and volumes of bollards, the most common form of boat cleats, which are essential elements for securing boats to docks by rope, which this range perfectly portrays and transforms into an elegant decorative detail for the bathroom.

dimensions material finish min pressure additional

3/4" inlets solid brass matt gun metal PVD 3 bar for horizontal installation only, 2-way shut-off diverter with turning knob, thermostatic cartridge