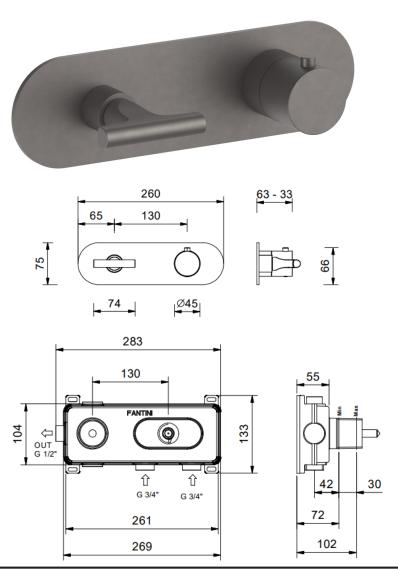

3/4" inlets dimensions material solid brass

finish matt gun metal PVD

min pressure 3 bar

additional for horizontal installation only, 1-way shut-off diverter with turning

knob, thermostatic cartridge

Tap Shop For more information please visit www.tapshop.co.uk Specifications / dimensions subject to manufacturing tolerances