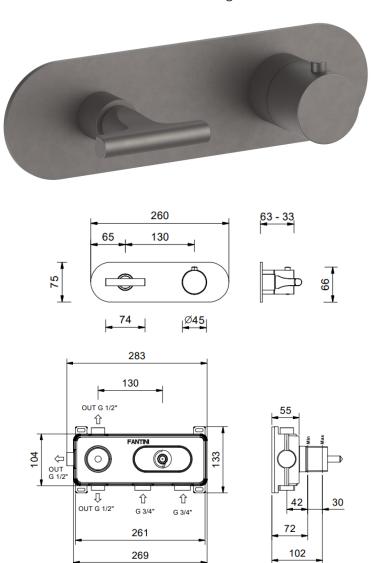

3/4" inlets dimensions material solid brass

finish matt gun metal PVD

min pressure 3 bar

additional for horizontal installation only, 3-way shut-off diverter with turning

knob, thermostatic cartridge