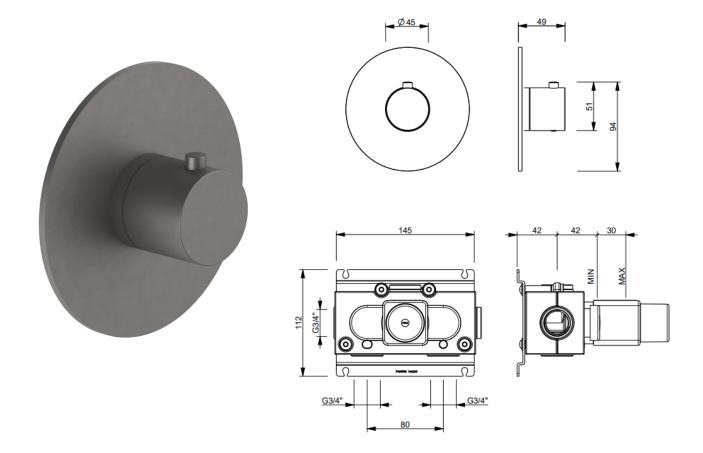

dimensions 3/4" inlets material solid brass

finish matt gun metal PVD

min pressure 3 bar

additional thermostatic cartridge, the mixer must always be ordered with a stop

valve/s