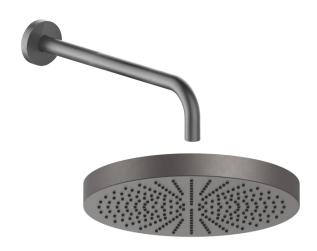

shower rose 240mm shower arm 300mm valve single outlet

finish matt gun metal PVD