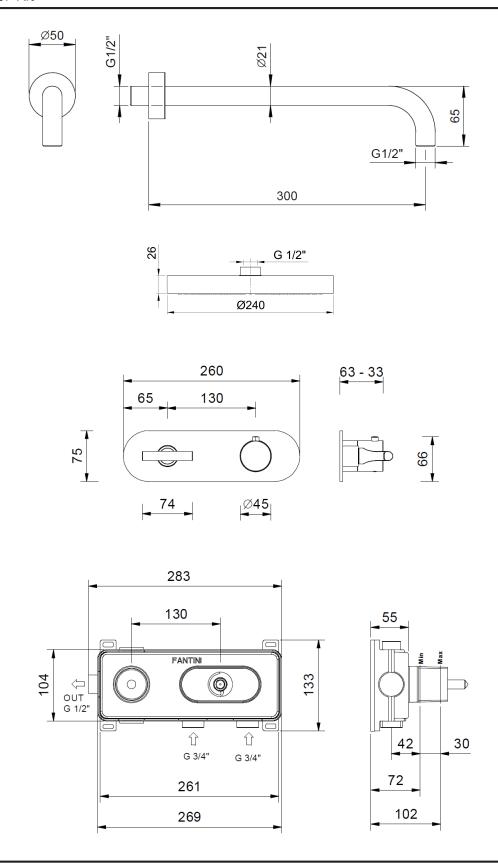

### complete concealed thermostatic single

outlet shower kit

**Tap Shop For more information please visit www.tapshop.co.uk** Specifications / dimensions subject to manufacturing tolerances