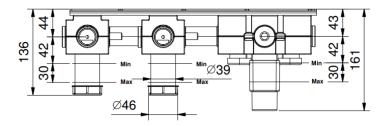

## Sailing complete concealed thermostatic single

outlet shower kit without backplate

The sailing range designed by Yabu Pushelberg clearly refers to the world of water and Lake Orta, inspired by the poetic reinterpretation of the clear lines and volumes of bollards, the most common form of boat cleats, which are essential elements for securing boats to docks by rope, which this range perfectly portrays and transforms into an elegant decorative detail for the bathroom.

shower rose 240mm 300mm shower arm

valve dual without backplate finish matt gun metal PVD







## sailing

complete concealed thermostatic single

outlet shower kit without backplate













## sailing

complete concealed thermostatic single

outlet shower kit without backplate