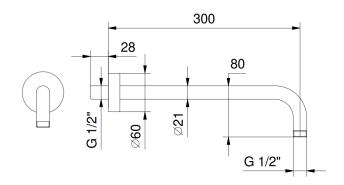

shower rose 240mm 300mm shower arm

valve dual without backplate finish matt gun metal PVD