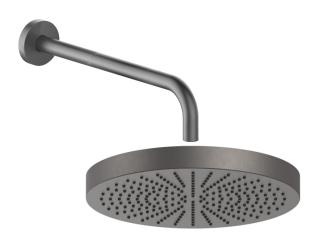

shower rose 240mm 300mm shower arm

valve dual without backplate finish matt gun metal PVD