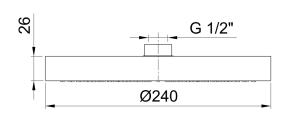

shower rose 240mm 300mm shower arm

valve dual without backplate finish matt gun metal PVD