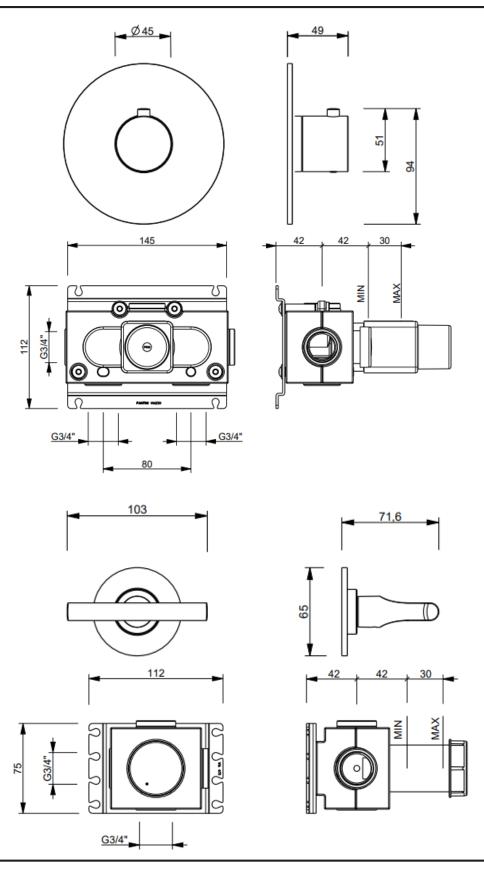

## Sailing complete concealed thermostatic single

outlet shower kit without backplate

The sailing range designed by Yabu Pushelberg clearly refers to the world of water and Lake Orta, inspired by the poetic reinterpretation of the clear lines and volumes of bollards, the most common form of boat cleats, which are essential elements for securing boats to docks by rope, which this range perfectly portrays and transforms into an elegant decorative detail for the bathroom.

shower rose 240mm 300mm shower arm

valve dual without backplate finish matt gun metal PVD







## sailing

complete concealed thermostatic single

outlet shower kit without backplate













## sailing

complete concealed thermostatic single

outlet shower kit without backplate