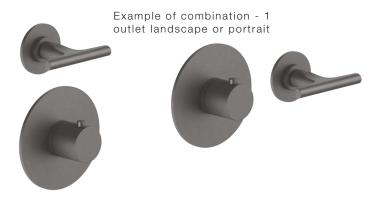

shower rose 240mm 300mm shower arm

valve dual without backplate finish matt gun metal PVD