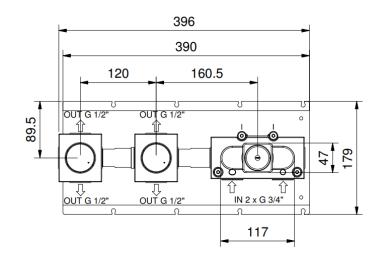

## Sailing complete concealed thermostatic single

outlet shower kit without backplate

The sailing range designed by Yabu Pushelberg clearly refers to the world of water and Lake Orta, inspired by the poetic reinterpretation of the clear lines and volumes of bollards, the most common form of boat cleats, which are essential elements for securing boats to docks by rope, which this range perfectly portrays and transforms into an elegant decorative detail for the bathroom.

shower rose 240mm 300mm shower arm

valve dual without backplate finish matt gun metal PVD







## sailing

complete concealed thermostatic single

outlet shower kit without backplate













## sailing

complete concealed thermostatic single

outlet shower kit without backplate