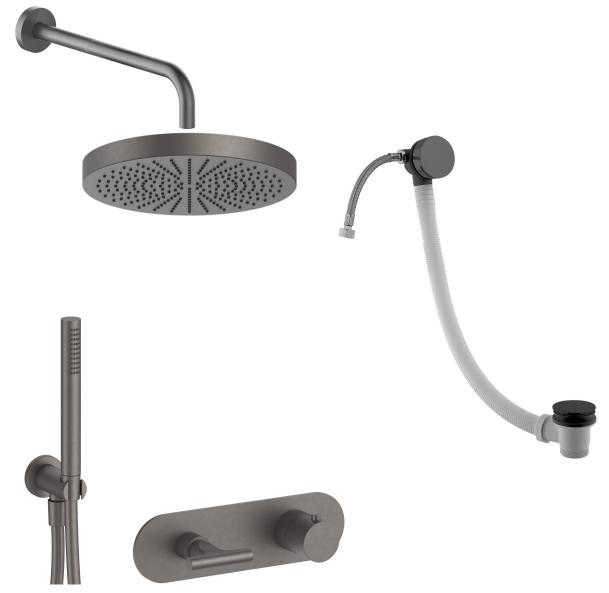

shower rose 240mm shower arm 300mm

hand shower slim inc PVC hose and water outlet holder

valve triple outlet with backplate

waste exfil bath filler with klik waste, for standard tubs

finish matt gun metal PVD

## sailing

complete concealed thermostatic triple outlet

shower kit with backplate