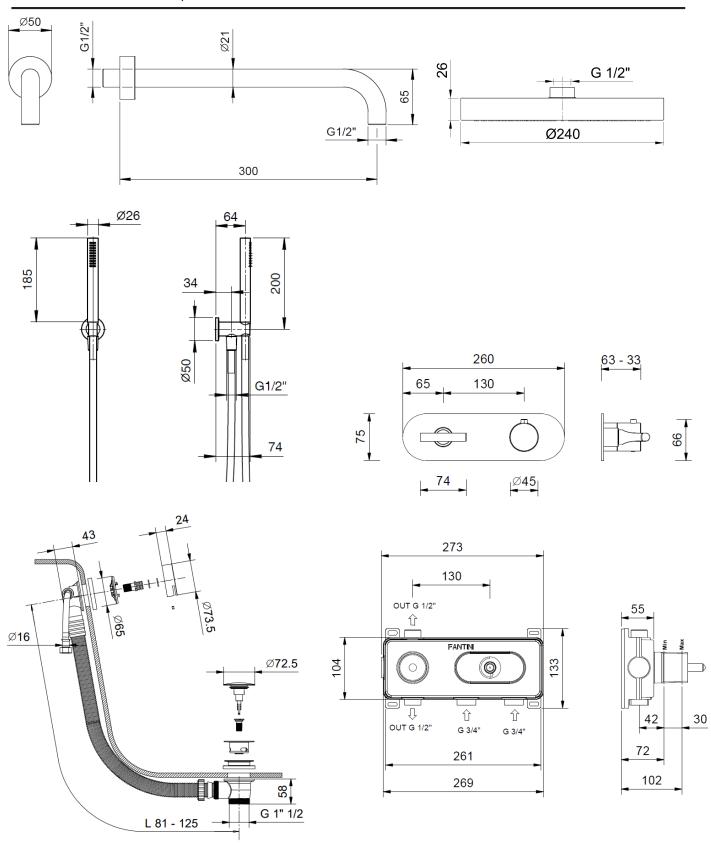

shower rose 240mm shower arm 300mm

hand shower slim inc PVC hose and water outlet holder

valve triple outlet with backplate

waste exfil bath filler with klik waste, for standard tubs

finish matt gun metal PVD