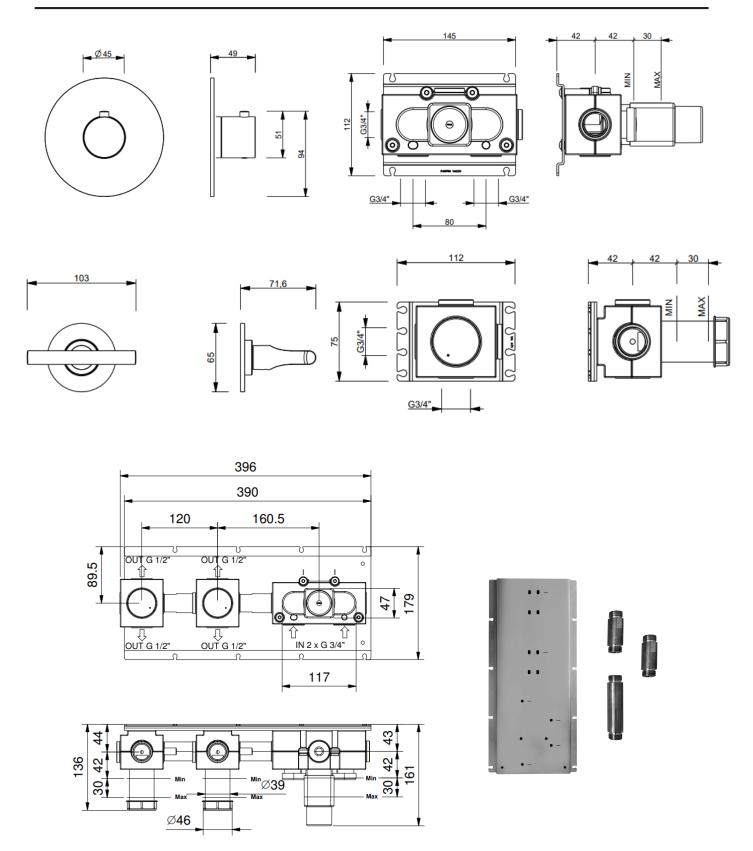

## sailing

complete concealed thermostatic dual

shower kit without backplate

**Tap Shop For more information please visit www.tapshop.co.uk**Specifications / dimensions subject to manufacturing tolerances