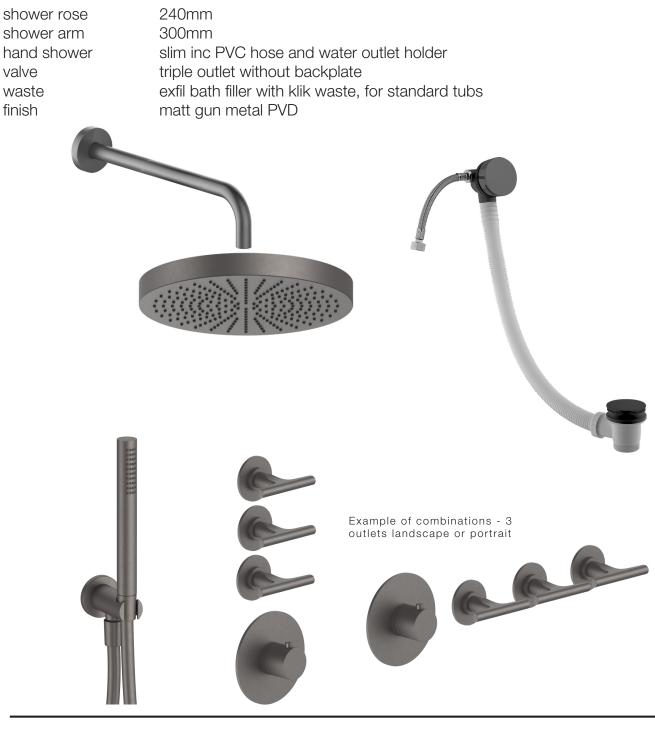

## sailing complete concealed thermostatic triple

outlet shower kit without backplate

The sailing range designed by Yabu Pushelberg clearly refers to the world of water and Lake Orta, inspired by the poetic reinterpretation of the clear lines and volumes of bollards, the most common form of boat cleats, which are essential elements for securing boats to docks by rope, which this range perfectly portrays and transforms into an elegant decorative detail for the bathroom.