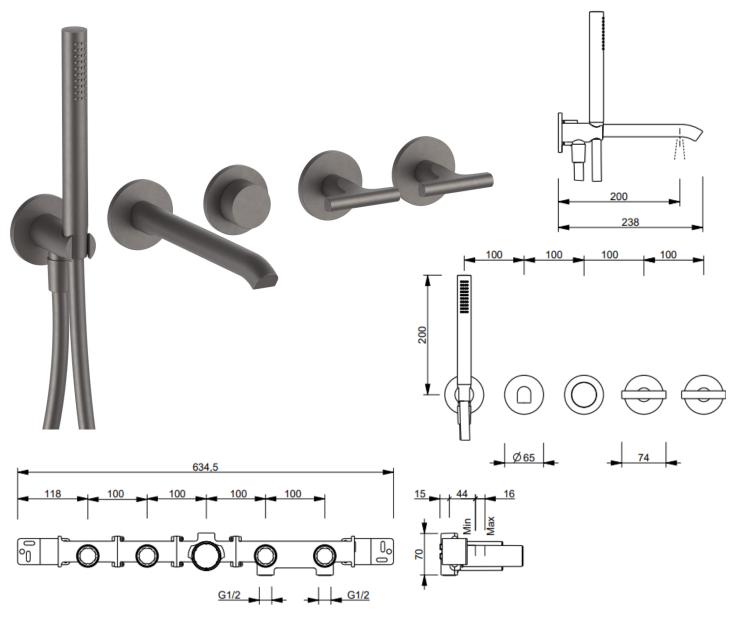

dimensions 20cm spout, 1/2" inlets

material solid brass

finish matt gun metal PVD

min pressure 3 bar

additional inc slim handshower, 150cm PVC hose, 2-way diverter with turning knob