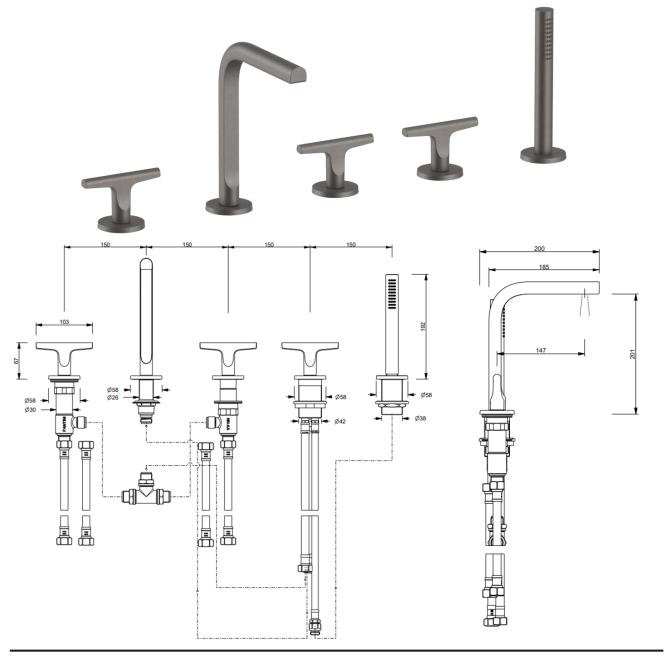

## Sailing 5 hole deck mounted bath shower mixer

The sailing range designed by Yabu Pushelberg clearly refers to the world of water and Lake Orta, inspired by the poetic reinterpretation of the clear lines and volumes of bollards, the most common form of boat cleats, which are essential elements for securing boats to docks by rope, which this range perfectly portrays and transforms into an elegant decorative detail for the bathroom.

dimensions 15cm spout, 1/2" inlets

material solid brass

finish matt gun metal PVD

min pressure 3 bar

additional inc slim handshower, 150cm PVC hose, 2-way diverter with turning knob

Tap Shop For more information please visit www.tapshop.co.uk Specifications / dimensions subject to manufacturing tolerances