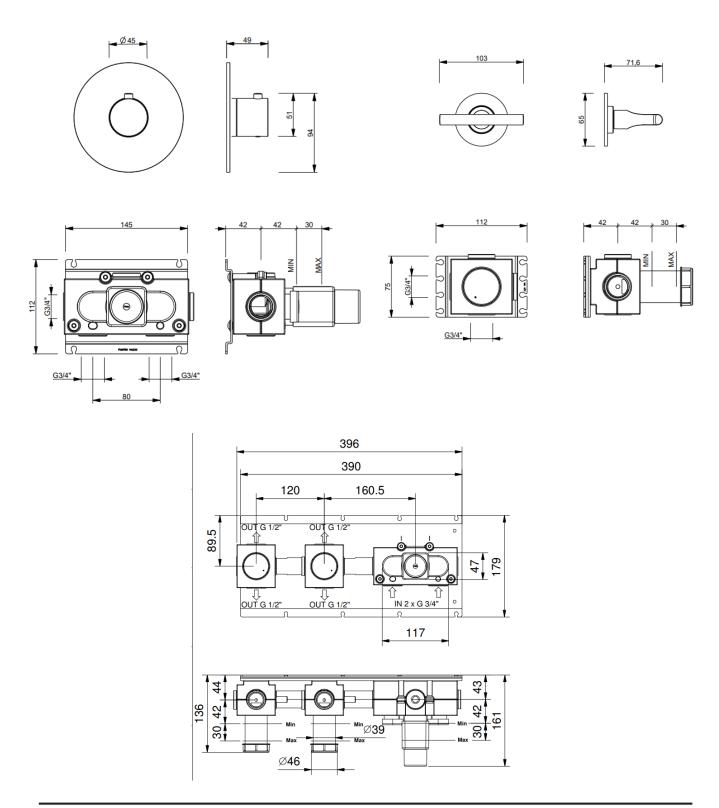

dimensions 3/4" inlets

material easy fix: metal valves: solid brass

finish matt gun metal PVD

min pressure 3 bar

additional combinations shown below of portrait or landscape installation

options

## sailing complete thermostatic valve set up

including easy fix system for single or dual outlet

Tap Shop For more information please visit www.tapshop.co.uk Specifications / dimensions subject to manufacturing tolerances