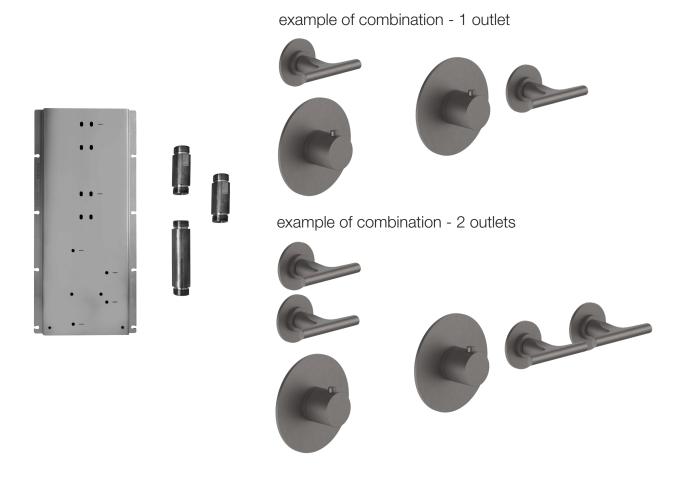

## Sailing complete thermostatic valve set up

including easy fix system for single or dual outlet

The Fantini Sailing range designed by Yabu Pushelberg clearly refers to the world of water and Lake Orta, inspired by the poetic reinterpretation of the clear lines and volumes of bollards, the most common form of boat cleats, which are essential elements for securing boats to docks by rope, which this range perfectly portrays and transforms into an elegant decorative detail for the bathroom.

dimensions 3/4" inlets

material easy fix: metal valves: solid brass

finish matt gun metal PVD

min pressure 3 bar

additional combinations shown below of portrait or landscape installation

options