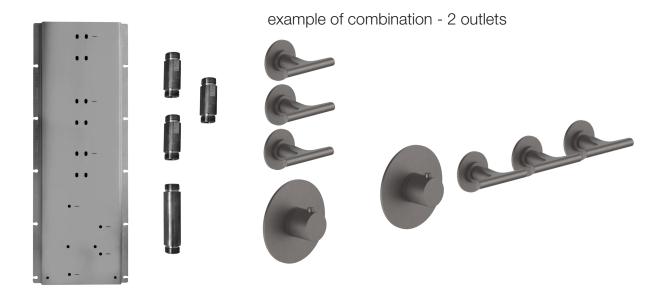

## Sailing complete thermostatic valve set up

including easy fix system for triple outlet

The Fantini Sailing range designed by Yabu Pushelberg clearly refers to the world of water and Lake Orta, inspired by the poetic reinterpretation of the clear lines and volumes of bollards, the most common form of boat cleats, which are essential elements for securing boats to docks by rope, which this range perfectly portrays and transforms into an elegant decorative detail for the bathroom.

## sailing complete thermostatic valve set up

including easy fix system for triple outlet