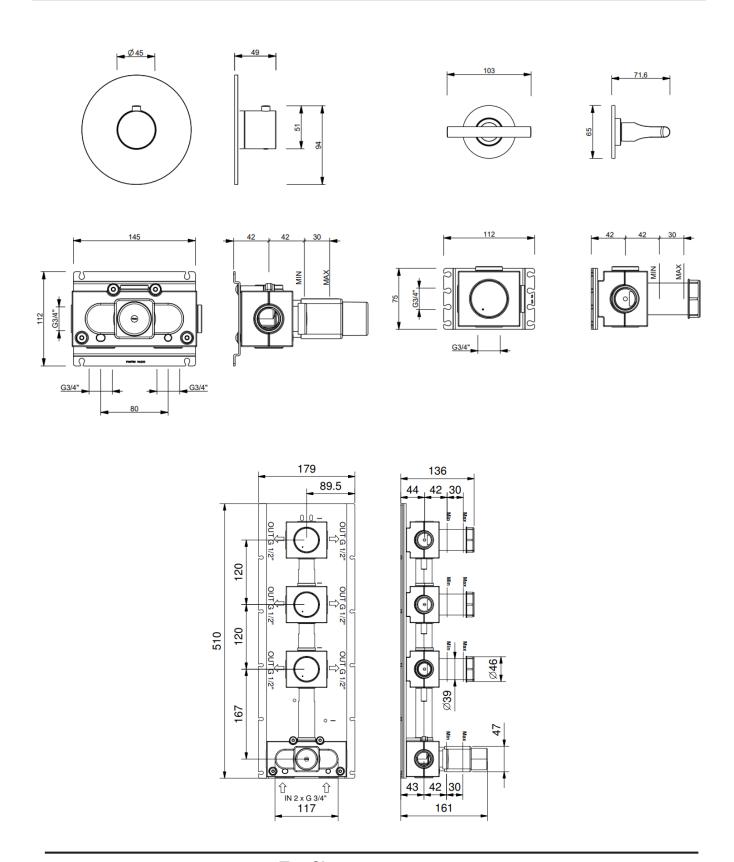

3/4" inlets dimensions

material easy fix: metal valves: solid brass

finish matt gun metal PVD

min pressure 3 bar

additional combinations shown below of portrait or landscape installation

options