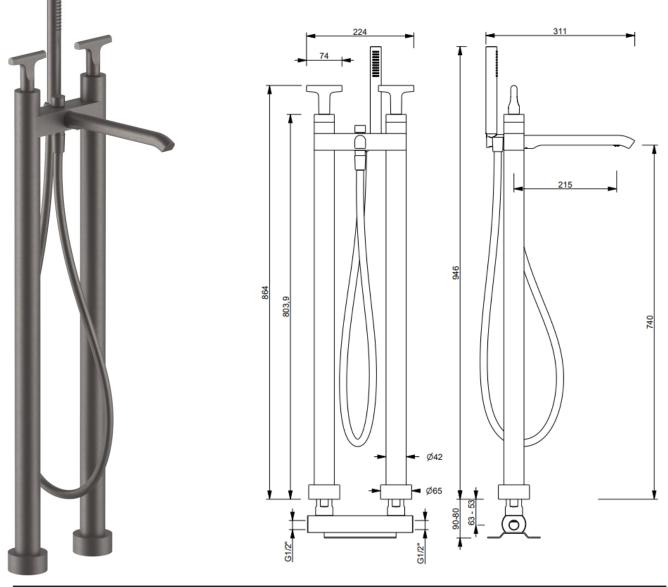

dimensions21.5cm spout, 1/2'' inletsmaterialsolid brassfinishmatt gun metal PVDmin pressure3 baradditionalinc slim handshower, 150cm PVC hose, 2-way diverter with pushing button

**Tap Shop For more information please visit www.tapshop.co.uk**Specifications / dimensions subject to manufacturing tolerances