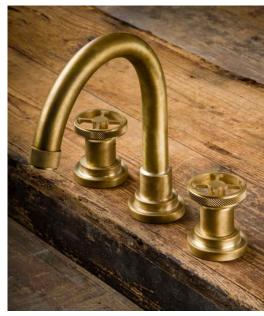

## tapshop knurl 3 hole basin mixer with round spout

Our TapShop Knurl range of brassware is sure to make a statement in your bathroom. The industrial style is complemented by the circular handles with a tactile grip.

solid brass Material

chrome, scuffed brass - a living finish that can be polished to maintain its original Finishes

look, or if left, will tarnish naturally and assume a characterful deep patina with age,