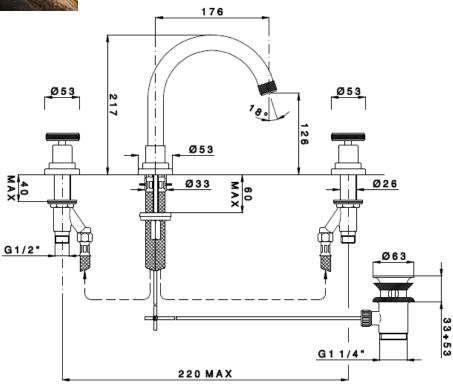

bespoke finishes upon request.

Min. pressure Minimum 1 bar, maximum 5 bar, recommended 3 bar

Tap Shop For more information please visit www.tapshop.co.uk Specifications / dimensions subject to manufacturing tolerances