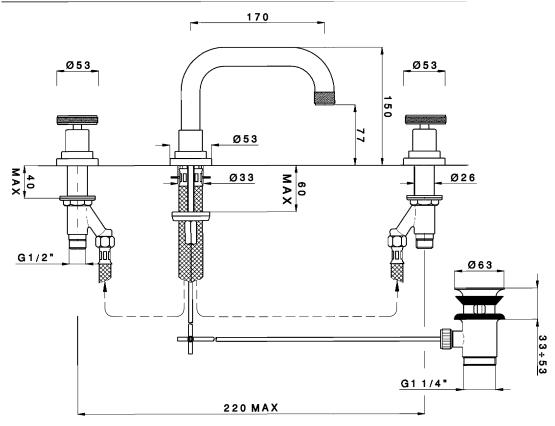

Min. pressure Minimum 1 bar, maximum 5 bar, recommended 3 bar

**Tap Shop For more information please visit www.tapshop.co.uk** Specifications / dimensions subject to manufacturing tolerances