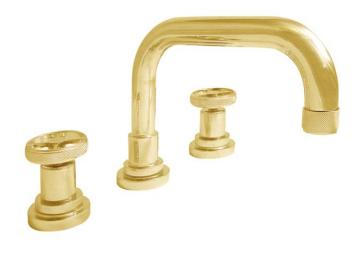

## tapshop knurl 3 hole basin mixer with square spout

Our TapShop Knurl range of brassware is sure to make a statement in your bathroom. The industrial style is complemented by the circular handles with a tactile grip.