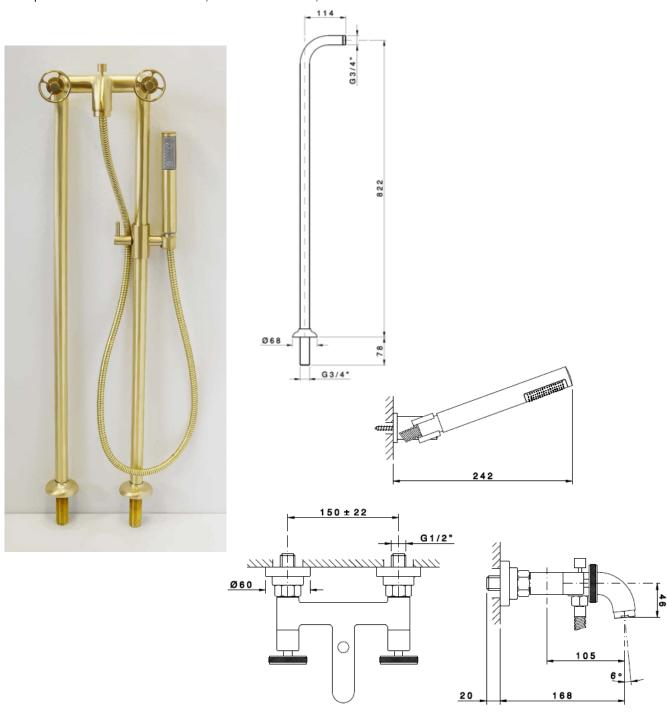

## tapshop knurl bath shower mixer on floor pillars with

## handshower holder

Our TapShop Knurl range of brassware is sure to make a statement in your bathroom. The industrial style is complemented by the circular handles with a tactile grip.

solid brass Material

chrome, scuffed brass - a living finish that can be polished to maintain its original **Finishes** 

look, or if left, will tarnish naturally and assume a characterful deep patina with age,

bespoke finishes upon request.