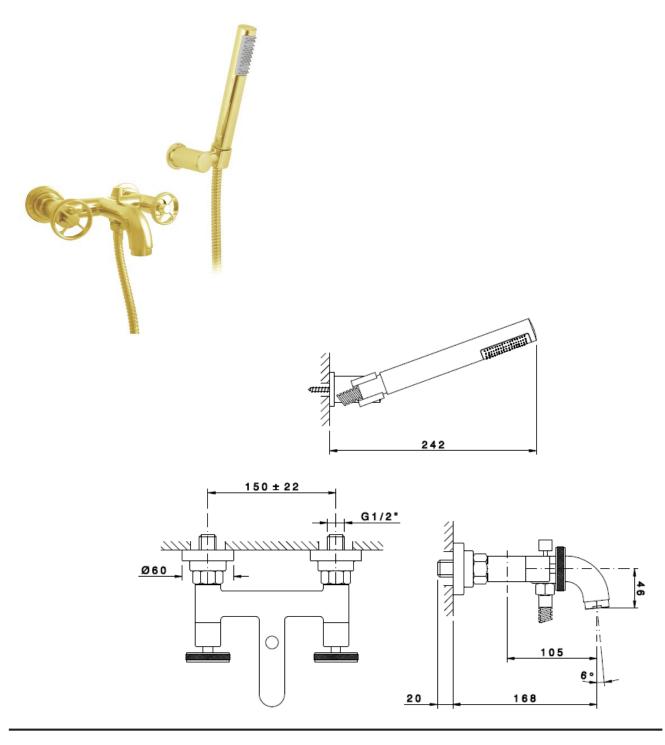

## tapshop knurl wall mounted bath shower mixer

Our TapShop Knurl range of brassware is sure to make a statement in your bathroom. The industrial style is complemented by the circular handles with a tactile grip.